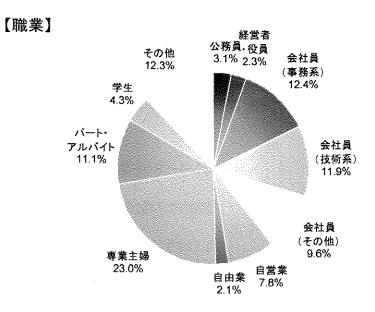

,119サンプル
   (人口統計比にあわせて回収)

|               | 北海道 | 東北 | 関東  | 中部 | 近畿 | 中国 | 四国 | 九州 |
|---------------|-----|----|-----|----|----|----|----|----|
| 男性_20代        | 14  | 22 | 113 | 55 | 50 | 17 | 9  | 33 |
| 男性_30代        | 13  | 20 | 115 | 57 | 50 | 17 | 9  | 30 |
| 男性_40代        | 14  | 24 | 107 | 57 | 48 | 18 | 10 | 36 |
| 男性_50代        | 15  | 25 | 99  | 57 | 49 | 19 | 11 | 37 |
| 男性_60才以上      | 15  | 25 | 96  | 58 | 50 | 20 | 11 | 35 |
| 女性_20代        | 14  | 22 | 107 | 54 | 53 | 18 | 9  | 37 |
| 女性_30代        | 14  | 20 | 110 | 56 | 54 | 17 | 9  | 33 |
| <u>女性_40代</u> | 15  | 25 | 98  | 55 | 49 | 18 | 11 | 38 |
| 女性_50代        | 16  | 24 | 96  | 57 | 51 | 20 | 11 | 37 |
| 女性_60才以上      | 15  | 26 | 89  | 58 | 50 | 22 | 12 | 39 |

(人)

·調査実施機関

株式会社マクロミル

# 対象者のプロフィール (n=3,119)





【年代】





#### 

Summary

### Summary



- ✓健康被害救済制度の認知率は、「知っている」、「名前は聞いたことがある」を合わせると39%。確実認知(「知っている」)は、5%にとどまる。
  - •『東北地方』の認知率が約半数と、他のエリアと比べ高いが、確実認知は6%と差は見られない。
  - 認知率に男女差は見られないが、確実認知は『男性』がやや高め。
  - ・男女『60代以上』は、他の年代よりも認知率が高め。
- ✓健康被害救済制度認知者の認知内容を見ると、「医薬品の副作用による被害を受けられた方の迅速な救済を図ることを目的とした公的な制度である」、「医薬品を、適正に使用したにもかかわらず発生した副作用による疾病や障害などの健康被害について救済給付を行う」の認知が過半数となっている。
  - 『北海道』は、「給付の種類にはいくつかの種類がある」、『四国地方』では、「給付には、種類ごとにそれぞれ請求期限がある」が 他のエリアと比べ高めである。

### Summary



• 『男性』の認知率が『女性』をやや上回っている。高年齢層の認知率が高めの傾向。

✓広告認知者の接触媒体は、「病院・医院」41%がトップ。以下、「薬局・薬店」、「新聞」が3割前後で続き上位を形成している。

•「病院・医院」「薬局・薬店」は男女30代を中心に高め。

•「新聞」は、男女とも『60代以上』で高く、『女性60代以上』では接触媒体のトップとなっている。

### Summary



TOP2 39.1%

TOP3 82.8%

利用したい計 84.4%

✓健康被害救済制度への関心度は、「非常に関心がある」~「やや関心がある」を合わせると83%。
 ・エリア別に見ると、いずれの地方も関心度が8割以上となっている。
 ・年代別に見ると、関心の度