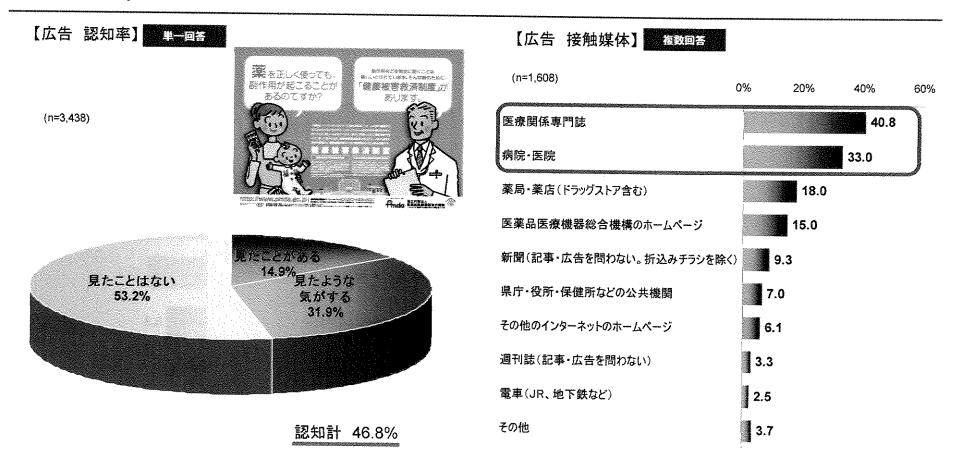

## 8 広告の認知率

Q7 画像をご覧になってからお答えください。あなたは、この広告を見たことがありますか。

◎ 見たことがある ◎ 見たような気がする 見たことはない

・広告の認知率(見たことがある+見たような)は、2割強。

#### 【エリア別】

・『東北地方』、『北海道』、『四国地方』、『九州地方』の認知率が、25%前後と高め。

【性年代別】

・『男性』の認知率が『女性』をやや上回っている。高年齢層の認知率が高めの傾向。

単一回答

### 9 広告の接触媒体

. .. .......

Q8あなたは、どこでこの広告を見ましたか。あてはまるものを全てお選びください。

| * 🖸      | 広告閲覧者ベース                                  |              |                |                      | 北海道 貞                  | 東北地方 ——— 関       | 東地方 中谷           | 部地方 近畿地                                                                                                          | 方 中国地          | 方                | → 九州地方  |     |
|----------|-------------------------------------------|--------------|----------------|----------------------|------------------------|------------------|------------------|------------------------------------------------------------------------------------------------------------------|----------------|------------------|---------|-----|
|          |                                           | 60%          |                |                      |                        |                  |                  |                                                                                                                  |                |                  |         |     |
|          |                                           | 40%          | 40.7           | 31.0                 | 28.9                   |                  |                  |                                                                                                                  |                |                  |         |     |
|          | 全体+10ポイント以上                               | 20%          |                | R                    |                        | 7.8              | 6.2              | 5.8                                                                                                              | 5.5            | 4.0              |         |     |
|          | 全体 +5ポイント以上                               |              |                |                      |                        |                  |                  | and the second | U.U            | 4.6              | 4.1     | 2.9 |
|          | 全体 ~5ボイント以上<br>全体~10ポイント以上<br>(n=30以上の場合) | 0%           | 病院・医院          | 菜局・薬店<br>(ドラッグストア含む) | 新聞<br>(記事・広告を<br>問わない。 | その他の<br>インターネットの | 県庁・役所・<br>保健所などの | 電車<br>(JR、地下鉄など)                                                                                                 | 週刊誌<br>(記事・広告を | 医薬品医療機器<br>総合機構の | 医療関係専門誌 | その他 |
| ·        |                                           | n≕           |                |                      | 折込みチラシを除く〉             | ボームページ           | 公共機関             | (one of the orally                                                                                               | 問わない)          | ホームページ           |         |     |
| <u> </u> | 全体                                        | (678)        | 40.7           | 31.0                 | 28.9                   | 7.8              | 6.2              | 5.8                                                                                                              | 5.5            | 4.6              | 4.1     | 2.9 |
| f.       | 北海道                                       | (38)         | 31.6           | 31.6                 | 21.1                   | 5.3              | 10.5             | 15.8                                                                                                             | 13.2           | 2.6              | 5.3     | 7.9 |
| T        | 東北地方                                      | (64)         |                | 29.7                 | 32.8                   | 7.8              | 6.3              | 4.7                                                                                                              | 1.6            | 6.3              | 6.3     | 4.7 |
|          | 関東地方                                      | (214)        | 43.5           | 32.7                 | 26.6                   | 8.4              | 5.6              | 7.0                                                                                                              | 5.6            | 4.2              | 4.7     | 1.9 |
|          | <u>中部地方</u>                               | (111)        | 43.2           | 25.2                 | 31.5                   | 6.3              | 1.8              | 3.6                                                                                                              | 7.2            | 1.8              | 3.6     | 4.5 |
|          | 近畿地方                                      | (104)        | 30.8           | 29.8                 | 30.8                   | 11.5             | 6.7              | 7.7                                                                                                              | 2.9            | 6.7              | 3.8     | 1.0 |
|          |                                           | (35)<br>(26) | 48.6 ·<br>57.7 | 34.3                 | 31.4                   | 14.3             | 8.6              |                                                                                                                  | 2.9            | 8.6              | -       | -   |
|          | 四国地方                                      | (86)         |                | 30.8                 | 23.1                   | 3.8              | 19.2             | 7.7                                                                                                              | 3.8            | 3.8              | -       |     |
|          | 九州地方                                      | (386)        | 43.0<br>43.0   | 34.9                 | 30.2                   | 3.5              | 5.8              | 1.2                                                                                                              | 7.0            | 4.7              | 4.7     | 4.7 |
|          | 男性計                                       | (300)        | 43.0           | 31.1                 | 28.0                   | 9.3              | 6.0              | 6.2                                                                                                              | 5.4            | 3.9              | 3.9     | 1.3 |
|          | 男性20代                                     | (76)         | 48.7           | 37.5<br>39.5         | 19.4                   | 15.3             | 4.2              | 12.5                                                                                                             | 6.9            | 4.2              | 2.8     | -   |
|          | 男性30代                                     | (73)         | 40.7<br>52.1   | 39.5                 | 21.1                   | 9.2              | 7.9              | 9.2                                                                                                              | 5.3            | 3.9              | 6.6     | 1.3 |
| 性        | 男性40代<br>男性50代                            | (73)         | 35.8           | 29.6                 | 24.7<br>30.9           | 5.5              | 4.1              | 6.8                                                                                                              | 5.5            | 5.5              | 4.1     | 1.4 |
| 年        | 男性50代                                     | (84)         | 45.2           | 29.6                 |                        | 11.1             | 7.4              | 1.2                                                                                                              | 3.7            | 4.9              | 1.2     | 1.2 |
|          | 女性計                                       | (292)        | 37.7           | 30.8                 | 41.7<br>30.1           | 6.0              | 6.0              | 2.4                                                                                                              | 6.0            | 1.2              | 4.8     | 2.4 |
|          | <u>文性</u><br>女性20代                        | (42)         | 42.9           | 31.0                 | 30.1<br>14.3           | 5.8              | 6.5              | 5.1                                                                                                              | 5.5            | 5.5              | 4.5     | 5.1 |
| 別        | 女性20代                                     | (53)         | 49.1           | 45.3                 | 14.3                   | 11.9             | 4.8              | 16.7                                                                                                             | 4.8            | 9.5              | 7.1     | 9.5 |
|          | 女性40代                                     | <u>(00)</u>  | 40.0           | 20.0                 | 25.0                   | 3.8              | 3.8              | 5.7                                                                                                              | 7.5            | 9.4              | 3.8     | 1.9 |
|          | 女性50代                                     | (63)         | 30.2           | 31.7                 | <u>25.0</u><br>39.7    | 5.0<br>6.3       | 11.7             | 5.0                                                                                                              | 1.7            | -                | 3.3     | 8.3 |
|          | 女性60代以上                                   | (74)         | 31.1           | 28.4                 | 47.3                   | 4.1              | 3.2              | 3.2                                                                                                              | 4.8            | 4.8              | 6.3     | 1.6 |
|          | XITOVINALI                                | <u> </u>     | V1.1           | 20.4                 | 41.0                   | 4.1              | 8.1              |                                                                                                                  | 8.1            | 5.4              | 2.7     | 5,4 |

・広告に接触した媒体は、「病院・医院」41%がトップ。以下、「薬局・薬店」、「新聞」が3割前後で続く。

【エリア別】

•『北海道』では、「電車」、「週刊誌」が他のエリアよりも高め。『中国地方』は、「病院・医院」「その他インターネットのホームページ」で他エリアと比べ て高め。

【性年代別】

•「病院・医院」「薬局・薬店」は男女30代を中心に高め。

•「新聞」は、男女とも『60代以上』で高く、『女性60代以上』では接触媒体のトップとなっている。