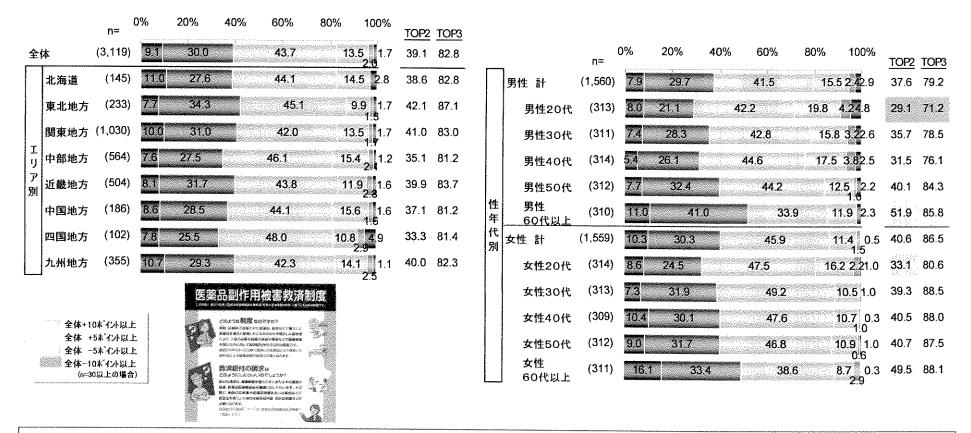

#### \* 健康被害救済制度認知者ベース

|                                                                   |        | 1 23 | 知っている 知らなし | い 分からない |      |      |
|-------------------------------------------------------------------|--------|------|------------|---------|------|------|
| (n=1,221)                                                         | 0%     | 20%  | 40%        | 60%     | 80%  | 100% |
| 医薬品の副作用による被害を受けられた方の迅速な救済を図ることを<br>目的とした公的な制度である                  |        | 55.9 |            | 28.0    | 16.1 |      |
| 医薬品を、適正に使用したにもかかわらず発生した副作用による疾病や<br>障害などの健康被害について救済給付を行う          |        | 51.3 |            | 32.7    | 16.1 |      |
| 給付の種類にはいくつかの種類がある(給付の種類:医療費、医療手当、<br>障害年金、障害児養育年金、遺族年金、遺族一時金、葬祭料) | 28     | .8   | 50         | 9.9     | 20.2 |      |
| 入院が必要な程度の疾病や障害などの健康被害について救済給付を行う                                  | 5 26.1 |      | 50.2       |         | 23.7 |      |
| 給付には、種類ごとにそれぞれ請求期限がある                                             | 15.8   |      | 62.9       |         | 21.3 |      |

# 認知率が過半数となった項目は、「医薬品の副作用による被害を受けられた方の迅速な救済を図ることを目的とした公的な制度である」、 「医薬品を、適正に使用したにもかかわらず発生した副作用による疾病や障害などの健康被害について救済給付を行う」の2項目。

# 4 健康被害救済制度 内容認知

Q3「健康被害救済制度」について、以下それぞれにあてはまるものをひとつお選びください。

【エリア別】

• 『北海道』『四国地方』『九州地方』は、他エリアと比べて多くの項目で高め。

特に、『北海道』は、「給付の種類にはいくつかの種類がある」、『四国地方』では、「給付には、種類ごとにそれぞれ請求期限がある」が他のエリアと比べ高くなっている。

【性年代別】

•「給付の種類にはいくつかの種類がある」で女性が男性よりやや高め。