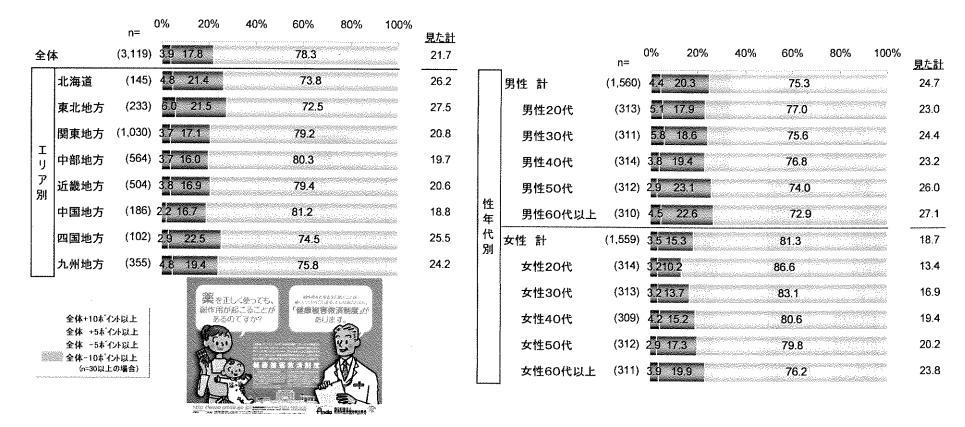

## 健康被害救済制度 認知率

1

|         |                          | n=      | 0%  | 20%  | 40%                                                                                                                                                                                                                                                                                                                                                                                                                                                                                                                                                                                                                                                                                                                                       | 60%                                                                                                             | 80%  | 100%                                      | 認知計  |    |         |         |     |      |                                         |      |                                                                                                                 | s.,                                        |      |
|---------|--------------------------|---------|-----|------|-------------------------------------------------------------------------------------------------------------------------------------------------------------------------------------------------------------------------------------------------------------------------------------------------------------------------------------------------------------------------------------------------------------------------------------------------------------------------------------------------------------------------------------------------------------------------------------------------------------------------------------------------------------------------------------------------------------------------------------------|-----------------------------------------------------------------------------------------------------------------|------|-------------------------------------------|------|----|---------|---------|-----|------|-----------------------------------------|------|-----------------------------------------------------------------------------------------------------------------|--------------------------------------------|------|
| 全       | 体                        | (3,119) | 5.3 | 33.8 |                                                                                                                                                                                                                                                                                                                                                                                                                                                                                                                                                                                                                                                                                                                                           | 60                                                                                                              | .9   | eneses<br>initia                          | 39.1 |    |         | n=      | 0%  | 20%  | 40%                                     | 60%  | 80%                                                                                                             | 100%                                       | 認知計  |
|         | 北海道                      | (145)   | 5.5 | 30.3 |                                                                                                                                                                                                                                                                                                                                                                                                                                                                                                                                                                                                                                                                                                                                           | 64.                                                                                                             | 1    | in an | 35.9 |    | 男性 計    | (1,560) | 7.0 | 33.3 |                                         | 59   | 9.7                                                                                                             | inaan ar sin<br>Lahin dalama               | 40.3 |
| -       | 東北地方                     | (233)   | 6.0 | 41.2 |                                                                                                                                                                                                                                                                                                                                                                                                                                                                                                                                                                                                                                                                                                                                           | anta di seconda di seco | 52.8 | sureșune<br>Întriciu de                   | 47.2 |    | 男性20代   | (313)   | 7.7 | 25.6 |                                         | 66.8 | nenne en sen sen sen sen sen sen sen sen                                                                        | nagestadose<br>Gladisinaates               | 33.2 |
|         | 関東地方                     | (1,030) | 5.1 | 33.6 |                                                                                                                                                                                                                                                                                                                                                                                                                                                                                                                                                                                                                                                                                                                                           | 61                                                                                                              | .3   |                                           | 38.7 |    | 男性30代   | (311)   | 8.0 | 28.9 | interreteri<br>La interreteri           | 63   | 0                                                                                                               | enneder kommen<br>Kontenen konstander      | 37.0 |
| レリ      | 中部地方                     | (564)   | 5.1 | 33.9 | ninging series and s | 61.                                                                                                             | .0   | 90466999ee<br>Géléférete                  | 39.0 |    | 男性40代   | (314)   | 8.3 | 35.0 |                                         | 5    | 6.7                                                                                                             | entektoninet<br>anhalekanine               | 43.3 |
| ア<br> 別 | 近畿地方                     | (504)   | 5.6 | 34.5 |                                                                                                                                                                                                                                                                                                                                                                                                                                                                                                                                                                                                                                                                                                                                           | 59                                                                                                              | .9   | uninitiin<br>Walioinna                    | 40.1 |    | 男性50代   | (312)   | 4.8 | 36.5 |                                         | 58   | 3.7                                                                                                             | ndyssener<br>Angelener                     | 41.3 |
|         | 中国地方                     | (186)   | 3.8 | 29.6 |                                                                                                                                                                                                                                                                                                                                                                                                                                                                                                                                                                                                                                                                                                                                           | 66.7                                                                                                            |      |                                           | 33.3 | 性年 | 男性60代以上 | (310)   | 6.1 | 40.3 |                                         | ļ    | 53.5                                                                                                            | eners.<br>dalati                           | 46.5 |
|         | 四国地方                     | (102)   | 5.9 | 31.4 |                                                                                                                                                                                                                                                                                                                                                                                                                                                                                                                                                                                                                                                                                                                                           | 62.                                                                                                             | 7    | syngenes                                  | 37.3 | 代別 | 女性 計    | (1,559) | 37  | 34.4 |                                         | 62   | 0                                                                                                               | alestate.                                  | 38.0 |
|         | 九州地方                     | (355)   | 5.9 | 33.0 |                                                                                                                                                                                                                                                                                                                                                                                                                                                                                                                                                                                                                                                                                                                                           | 61.                                                                                                             | 1    |                                           | 38.9 |    | 女性20代   | (314)   | 5.7 | 23.2 | entiște din alter<br>Maniștration din a | 71.0 | aline and the second | aren en e | 29.0 |
|         |                          |         |     |      |                                                                                                                                                                                                                                                                                                                                                                                                                                                                                                                                                                                                                                                                                                                                           |                                                                                                                 |      |                                           |      |    | 女性30代   | (313)   | 4.8 | 32.3 | internetio<br>internetione              | 62   | 9<br>9                                                                                                          | inapprovi<br>internetio                    | 37.1 |
|         | 全体+10ボー<br>全体 +5ボー       |         |     |      |                                                                                                                                                                                                                                                                                                                                                                                                                                                                                                                                                                                                                                                                                                                                           |                                                                                                                 |      |                                           |      |    | 女性40代   | (309)   | 2.3 | 32.4 | anninnin<br>Siirinnin                   | 65.  | yssignesiyesissi<br>4<br>Umminissisississisi                                                                    | enteterinen<br>Konstituter                 | 34.6 |
| 1       | 主体 +0ホ<br>全体 -5ホ         | ()补以上   |     |      |                                                                                                                                                                                                                                                                                                                                                                                                                                                                                                                                                                                                                                                                                                                                           |                                                                                                                 |      |                                           |      |    | 女性50代   | (312)   | 2.9 | 41.0 |                                         | 5    | 6.1                                                                                                             | naktinin penin<br>Sentitekkenses           | 43.9 |
|         | 金が 王幹 ~ 104 ~<br>(n=30以_ |         |     |      |                                                                                                                                                                                                                                                                                                                                                                                                                                                                                                                                                                                                                                                                                                                                           |                                                                                                                 |      |                                           |      |    | 女性60代以上 | (311)   | 2.6 | 43.1 |                                         |      | 54.3                                                                                                            | anggapatan<br>Anggababasa                  | 45.7 |

◎ 知っている ◎ 名前は聞いたことがある 知らない

・健康被害救済制度の認知率(知っている+聞いたことがある)は、39%。 【エリア別】

•『東北地方』の認知率が47%と高め、一方、『中国地方』では、33%とやや低めである。 【性年代別】

• 『男性』は、「知っている」のスコアが高めの傾向。 『40代』では、男女差が大きい。 男女ともに 『60代以上』の認知率が他の年代と比べ高めとなっている。 