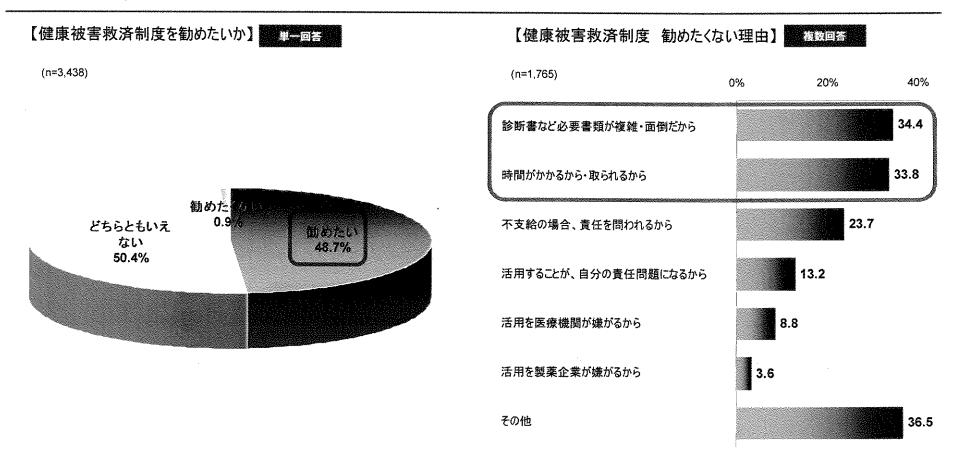

### Summary

TOP2 39.1%

TOP3 82.8%

利用したい計 84.4%

✓健康被害救済制度への関心度は、「非常に関心がある」~「やや関心がある」を合わせると83%。
 ・エリア別に見ると、いずれの地方も関心度が8割以上となっている。
 ・年代別に見ると、関心の度合いは、『60代以上』で非常に高まり、「非常に関心がある」+「関心がある」で5割前後を占めている。
 ✓健康被害救済制度の今後の利用意向は、「利用したい」、「状況によって利用したい」を合わせると8割以上を占める。
 ・『北海道』の利用意向は8割を下回っている。一方、『近畿地方』は9割近くと高い。
 ・『女性』の利用意向は、全ての年代で85%を超え、『男性』よりも高い。一方、『男性20代』では8割を下回る。