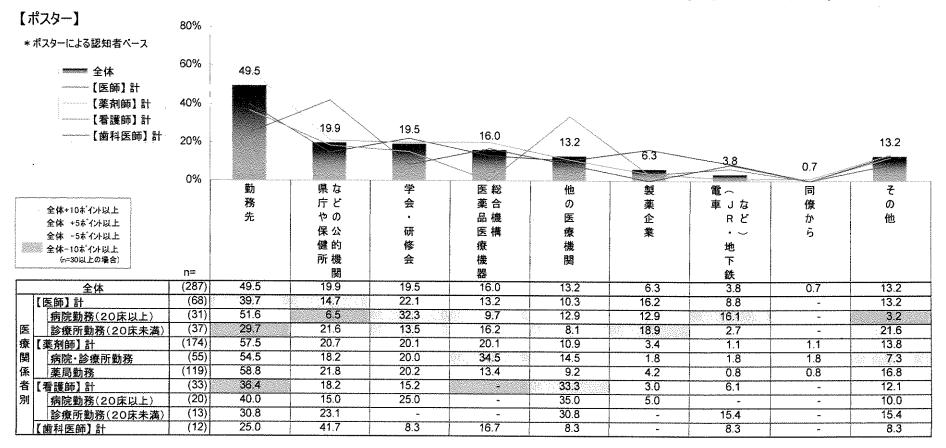

# 7 健康被害救済制度 パンフレット・ポスター接触場所

複数回答

Q6あなたは「健康被害救済制度」のパンフレット、ポスターをどこで見ましたか。あてはまるものを全てお選びください。

\* パンフレット・ポスターによる

•主な接触場所は、「病院・医院」、「薬局・薬店」となっている。