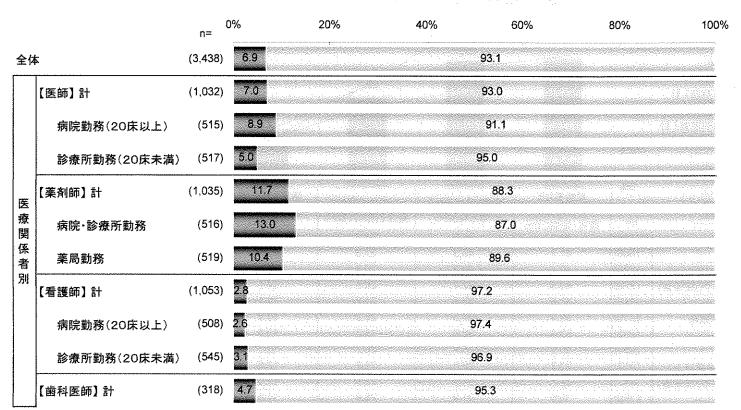

・医薬品による副作用の経験が「ある」との回答は全体の2割弱。

【エリア別】

•いずれのエリアも2割前後の人が副作用を経験している。

【性年代別】

・『女性』の方が副作用の経験が高く、『女性40代』では27%にのぼる。

22