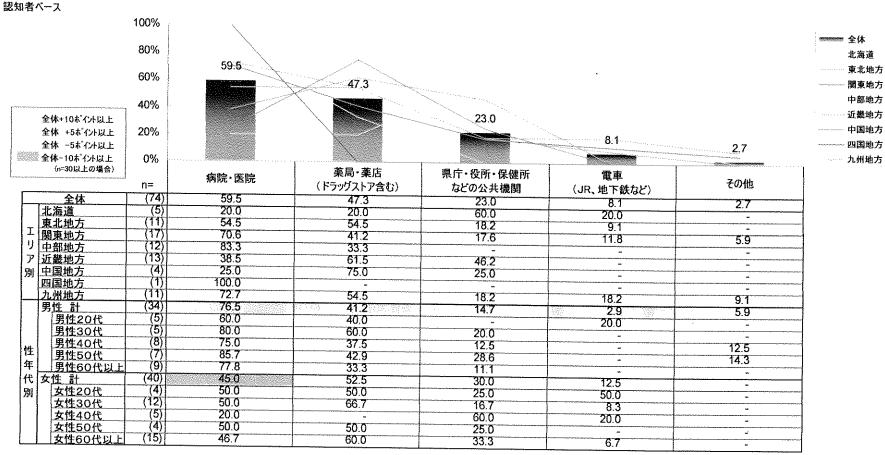

・広告に接触した媒体は、「病院・医院」41%がトップ。以下、「薬局・薬店」、「新聞」が3割前後で続く。

【エリア別】

•『北海道』では、「電車」、「週刊誌」が他のエリアよりも高め。『中国地方』は、「病院・医院」「その他インターネットのホームページ」で他エリアと比べ て高め。

【性年代別】

•「病院・医院」「薬局・薬店」は男女30代を中心に高め。

•「新聞」は、男女とも『60代以上』で高く、『女性60代以上』では接触媒体のトップとなっている。