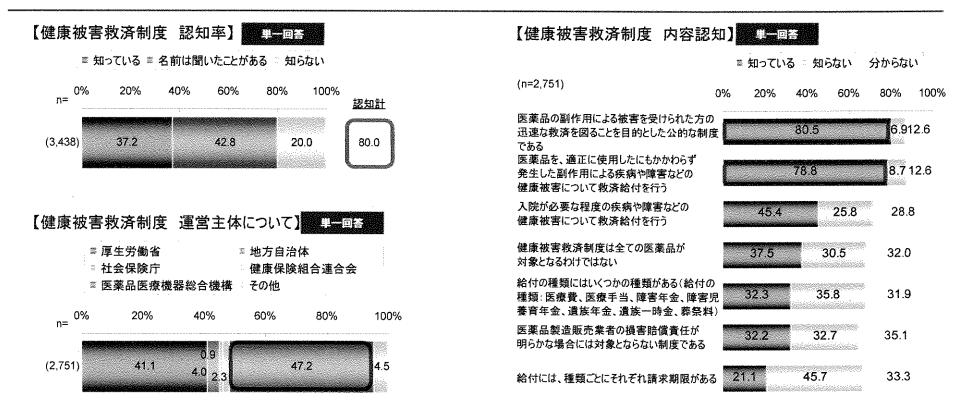

### Summary

- ✓健康被害救済制度の認知率は、「知っている」、「名前は聞いたことがある」を合わせると39%。確実認知(「知っている」)は、5%にとどまる。
  - •『東北地方』の認知率が約半数と、他のエリアと比べ高いが、確実認知は6%と差は見られない。
  - 認知率に男女差は見られないが、確実認知は『男性』がやや高め。
  - ・男女『60代以上』は、他の年代よりも認知率が高め。
- ✓健康被害救済制度認知者の認知内容を見ると、「医薬品の副作用による被害を受けられた方の迅速な救済を図ることを目的とした公的な制度である」、「医薬品を、適正に使用したにもかかわらず発生した副作用による疾病や障害などの健康被害について救済給付を行う」の認知が過半数となっている。
  - 『北海道』は、「給付の種類にはいくつかの種類がある」、『四国地方』では、「給付には、種類ごとにそれぞれ請求期限がある」が 他のエリアと比べ高めである。

◎ 知っている ◎ 名前は聞いたことがある 知らない

・健康被害救済制度の認知率(知っている+聞いたことがある)は、39%。 【エリア別】

•『東北地方』の認知率が47%と高め、一方、『中国地方』では、33%とやや低めである。 【性年代別】

• 『男性』は、「知っている」のスコアが高めの傾向。 『40代』では、男女差が大きい。 男女ともに 『60代以上』の認知率が他の年代と比べ高めとなっている。 

#### \* 健康被害救済制度認知者ベース

|                                                                   |        | 1 23 | 知っている 知らなし | い 分からない |      |      |
|-------------------------------------------------------------------|--------|------|------------|---------|------|------|
| (n=1,221)                                                         | 0%     | 20%  | 40%        | 60%     | 80%  | 100% |
| 医薬品の副作用による被害を受けられた方の迅速な救済を図ることを<br>目的とした公的な制度である                  |        | 55.9 |            | 28.0    | 16.1 |      |
| 医薬品を、適正に使用したにもかかわらず発生した副作用による疾病や<br>障害などの健康被害について救済給付を行う          |        | 51.3 |            | 32.7    | 16.1 |      |
| 給付の種類にはいくつかの種類がある(給付の種類:医療費、医療手当、<br>障害年金、障害児養育年金、遺族年金、遺族一時金、葬祭料) | 28     | .8   | 50         | 9.9     | 20.2 |      |
| 入院が必要な程度の疾病や障害などの健康被害について救済給付を行う                                  | 5 26.1 |      | 50.2       |         | 23.7 |      |
| 給付には、種類ごとにそれぞれ請求期限がある                                             | 15.8   |      | 62.9       |         | 21.3 |      |

# 認知率が過半数となった項目は、「医薬品の副作用による被害を受けられた方の迅速な救済を図ることを目的とした公的な制度である」、 「医薬品を、適正に使用したにもかかわらず発生した副作用による疾病や障害などの健康被害について救済給付を行う」の2項目。