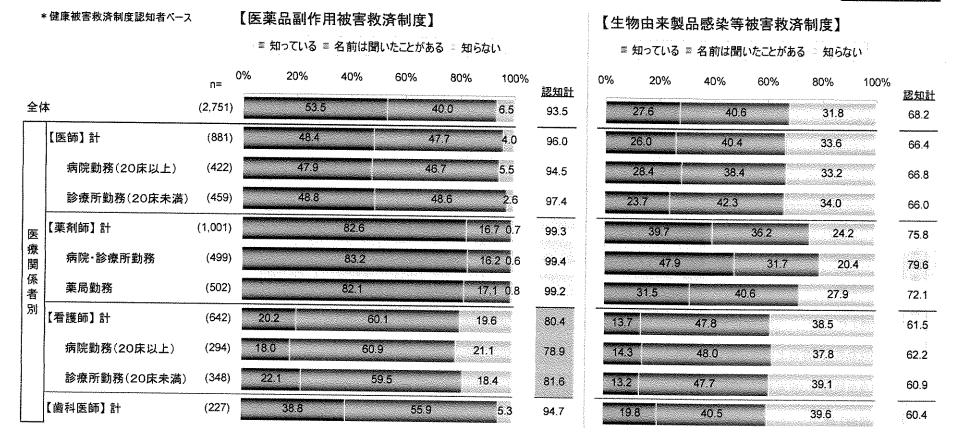

## 2 医薬品副作用被害救済制度 認知率

Q2あなたは下記に挙げた「健康被害救済制度」をご存知ですか。

【医薬品副作用被害救済制度】

\*健康被害救済制度認知者ペース

🚿 知っている 🚿 名前は聞いたことがある 👘 知らない

|          |                      | n=         | 0% 20% | 40% 60% | 80% 100% | 認知計  |     |           |       |        |         |          |                    |
|----------|----------------------|------------|--------|---------|----------|------|-----|-----------|-------|--------|---------|----------|--------------------|
| 全体       | k.                   | (1,221)    | 16.0   | 61.4    | 22.6     | 77.4 |     |           | n=    | 0% 20% | 40% 60% | 80% 100% |                    |
|          | 北海道                  | (52)       | 19.2   | 71.2    | 9.6      | 90.4 |     | 】<br>男性 計 | (628) | 18:9   | 60.8    | 20.2     | <u>認知計</u><br>79.8 |
|          | 東北地方                 | (110)      | 12.7   | 68.2    | 19.1     | 80.9 |     | 男性20代     | (104) | 20.2   | 61.5    | 18.3     | 81.7               |
|          | 関東地方                 | (399)      | 14.5   | 61.2    | 24.3     | 75.7 |     | 男性30代     | (115) | 19.1   | 59.1    | 21.7     | 78.3               |
| エ<br>  リ | 中部地方                 | (220)      | 16.8   | 59.5    | 23.6     | 76.4 |     | 男性40代     | (136) | 19.9   | 55.9    | 24.3     | 75.7               |
| ア<br> 別  | 近畿地方                 | (202)      | 14.4   | 59.9    | 25.7     | 74.3 |     | 男性5O代     | (129) | 16.3   | 63.6    | 20.2     | 79.8               |
| 1 1      | 中国地方                 | (62)       | 12.9   | 66.1    | 21.0     | 79.0 | 性年  | 男性60代以上   | (144) | 19.4   | 63.9    | 16.7     | 83.3               |
|          | 四国地方                 | (38)       | 18.4   | 60.5    | 21.1     | 78.9 | 代別  | 女性 計      | (593) | 12.8   | 62.1    | 25.1     | 74.9               |
|          | 九州地方                 | (138)      | 23.2   | 56.5    | 20.3     | 79.7 | 121 | 女性20代     | (91)  | 15.4   | 52.7    | 31.9     | 68.1               |
|          |                      | 1          |        |         |          |      |     | 女性30代     | (116) | 13.8   | 62.1    | 24.1     | 75.9               |
|          | 全体+10ボイ<br>全体 +5ポイ   |            |        |         |          |      |     | 女性40代     | (107) | 11.2   | 57.9    | 30.8     | 69.2               |
|          | 全体 -5ポイ<br>◎ 全体-10ボイ | <b>冰以上</b> |        |         |          |      |     | 女性50代     | (137) | 10.2   | 64.2    | 25.5     | 74.5               |
| ./       | (n=30以上              | の場合〉       |        |         |          |      |     | 女性60代以上   | (142) | 14.1   | 69.0    | 16.9     | 83.1               |

・健康被害救済制度認知者のうち、医薬品副作用被害救済制度の認知率(知っている+聞いたことがある)は、77%。

【エリア別】

・『北海道』の認知率がエリア別で唯一9割を上回っている。「知っている」との回答は、『九州地方』が2割強と最も高い。

【性年代別】

•『男性』の認知率が『女性』よりもやや高め。特に、『20代』は男女差が大きい。男女ともに『60代以上』が他の年代と比べ高めとなっている。

单一回答

### 3 生物由来製品感染等被害救済制度 認知率

Q2あなたは下記に挙げた「健康被害救済制度」をご存知ですか。

#### 【生物由来製品感染等被害救済制度】

🛎 知っている 🛎 名前は聞いたことがある 🗉 知らない

£ .

\*健康被害救済制度認知者ベース

|        |                    | n=      | 0%   | 20%  | 40% | 60%  | 80%                                        | 100%                      | 認知計  |    |         |       |        |      |                                                                     |      |                                                                          |                                                                                                                                                                                                                                   |      |
|--------|--------------------|---------|------|------|-----|------|--------------------------------------------|---------------------------|------|----|---------|-------|--------|------|---------------------------------------------------------------------|------|--------------------------------------------------------------------------|-----------------------------------------------------------------------------------------------------------------------------------------------------------------------------------------------------------------------------------|------|
| 全      | 体                  | (1,221) | 5.8  | 29.3 |     | 64.9 | )                                          | anterparter <sup>2</sup>  | 35.1 |    |         | n=    | 0%     | 20%  | 40%                                                                 | 60%  | 80%                                                                      | 100%                                                                                                                                                                                                                              | 認知計  |
|        | 北海道                | (52)    | 3.8  | 36.5 |     | 59.  | .6                                         | anaistas                  | 40.4 |    | 男性 計    | (628) | 8,1    | 33.6 |                                                                     | 5    | 8.3                                                                      | nganas]<br>Mésaké                                                                                                                                                                                                                 | 41.7 |
|        | 東北地方               | (110)   | 5.5  | 30.9 |     | 63.6 | 5                                          | etter etter<br>Talannisia | 36.4 |    | 男性20代   | (104) | 14.4   |      | 38.5                                                                |      | 47.1                                                                     | an an tha an<br>Tha an tha an | 52.9 |
|        | 関東地方               | (399)   | 5.8  | 31.8 |     | 62.4 | 4                                          | uisiois                   | 37.6 |    | 男性30代   | (115) | 7.8    | 38.3 | )                                                                   |      | 53.9                                                                     | ingelegeneses<br>en et Ministrik                                                                                                                                                                                                  | 46.1 |
| エリ     | 中部地方               | (220)   | 4    | 29.1 |     | 66.8 | energia esperado<br>esta deleta deleta con | nagendes<br>Administra    | 33.2 |    | 男性40代   | (136) | 9.6    | 32.4 |                                                                     | 5    | 8.1                                                                      | erentetetetete<br>herheidelik                                                                                                                                                                                                     | 41.9 |
| ア<br>別 | 近畿地方               | (202)   | 59   | 27.2 |     | 66.8 |                                            | niminenen<br>Deniklasion  | 33.2 |    | 男性50代   | (129) | 3.9    | 33.3 |                                                                     | 62   | .8                                                                       | inegeniseen<br>Saelidaadd                                                                                                                                                                                                         | 37.2 |
|        | 中国地方               | (62)    | 16   | 29.0 |     | 69.4 |                                            | independen<br>Independen  | 30.6 | 性年 | 男性60代以上 | (144) | 6.3    | 27.8 |                                                                     | 66.  | 0                                                                        | enggelegen.<br>Galiliatik                                                                                                                                                                                                         | 34.0 |
|        | 四国地方               | (38)    | 7.9  | 21.1 |     | 71.1 |                                            |                           | 28.9 | 代別 | 女性 計    | (593) | 3.4    | 24.8 |                                                                     | 71.8 |                                                                          |                                                                                                                                                                                                                                   | 28.2 |
|        | 九州地方               | (138)   | 10.9 | 23.9 |     | 65.2 |                                            | ogiose<br>Galicicio       | 34.8 |    | 女性20代   | (91)  | 9.9    | 37.  | 4                                                                   |      | 52.7                                                                     |                                                                                                                                                                                                                                   | 47.3 |
|        |                    | 1       |      |      |     |      |                                            |                           |      |    | 女性30代   | (116) | 3 4 17 | .2   | eren er en er en er en er en er | 79.3 | n serie se                           | nispiir<br>Mirita                                                                                                                                                                                                                 | 20.7 |
|        | 全体+10ポイ<br>全体 +5ポイ | · [     |      |      |     |      |                                            |                           |      |    | 女性40代   | (107) | 1,9 2  | 5.2  | en kominensen<br>heinen har heine                                   | 72.9 | nen en                                  |                                                                                                                                                                                                                                   | 27.1 |
|        | 全体 -5ポ<br>全体-10ポ   | 124以上   |      |      |     |      |                                            |                           |      |    | 女性50代   | (137) | 3.6 17 | .5   |                                                                     | 78.8 | n salan salan siya jiya jiya<br>Malan kana kana kana kana kana kana kana | natespileise<br>entretetimises                                                                                                                                                                                                    | 21.2 |
|        | (n=3012)_          | との場合〉   |      |      |     |      |                                            |                           |      |    | 女性60代以上 | (142) | 2      | 9.6  | inanasana<br>Sertember (Sertember)                                  | 70.4 |                                                                          | unananan<br>Addition                                                                                                                                                                                                              | 29.6 |

・健康被害救済制度認知者のうち、生物由来製品感染等被害救済制度の認知率(知っている+聞いたことがある)は、35%。

#### 【エリア別】

・『北海道』の認知率が4割を上回り、他のエリアと比べ高めとなっている。

【性年代別】

・『男性』の認知率が『女性』を大きく上回る。男女ともに『20代』が他の年代と比べ高めとなっている。