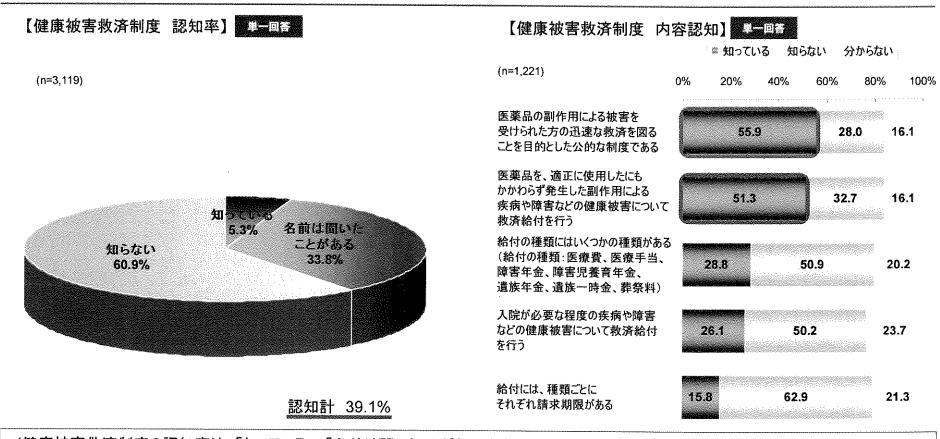

## 健康被害救済制度 認知率

1

|         |                          | n=      | 0%  | 20%  | 40%                                                                                                                                                                                                                                                                                                                                                                                                                                                                                                                                                                                                                                                                                                                                       | 60%                                                                                                             | 80%  | 100%                                      | 認知計  |    |         |         |     |      |                                         |      |                                                                                                                 | s.,                                        |      |
|---------|--------------------------|---------|-----|------|-------------------------------------------------------------------------------------------------------------------------------------------------------------------------------------------------------------------------------------------------------------------------------------------------------------------------------------------------------------------------------------------------------------------------------------------------------------------------------------------------------------------------------------------------------------------------------------------------------------------------------------------------------------------------------------------------------------------------------------------|-----------------------------------------------------------------------------------------------------------------|------|-------------------------------------------|------|----|---------|---------|-----|------|-----------------------------------------|------|-----------------------------------------------------------------------------------------------------------------|--------------------------------------------|------|
| 全       | 体                        | (3,119) | 5.3 | 33.8 |                                                                                                                                                                                                                                                                                                                                                                                                                                                                                                                                                                                                                                                                                                                                           | 60                                                                                                              | .9   | eneses<br>initia                          | 39.1 |    |         | n=      | 0%  | 20%  | 40%                                     | 60%  | 80%                                                                                                             | 100%                                       | 認知計  |
|         | 北海道                      | (145)   | 5.5 | 30.3 |                                                                                                                                                                                                                                                                                                                                                                                                                                                                                                                                                                                                                                                                                                                                           | 64.                                                                                                             | 1    | in an | 35.9 |    | 男性 計    | (1,560) | 7.0 | 33.3 |                                         | 59   | 9.7                                                                                                             | inaan ar sin<br>Lahin dalama               | 40.3 |
| -       | 東北地方                     | (233)   | 6.0 | 41.2 |                                                                                                                                                                                                                                                                                                                                                                                                                                                                                                                                                                                                                                                                                                                                           | anta di seconda di seco | 52.8 | sureșune<br>Întriciu de                   | 47.2 |    | 男性20代   | (313)   | 7.7 | 25.6 |                                         | 66.8 | nenne en sen sen sen sen sen sen sen sen                                                                        | nagestadose<br>Gladisinaates               | 33.2 |
|         | 関東地方                     | (1,030) | 5.1 | 33.6 |                                                                                                                                                                                                                                                                                                                                                                                                                                                                                                                                                                                                                                                                                                                                           | 61                                                                                                              | .3   |                                           | 38.7 |    | 男性30代   | (311)   | 8.0 | 28.9 | interreteri<br>La interreteri           | 63   | 0                                                                                                               | enneder kommen<br>Kontenen konstander      | 37.0 |
| レリ      | 中部地方                     | (564)   | 5.1 | 33.9 | ninging series and s | 61.                                                                                                             | .0   | 90466999ee<br>Géléférete                  | 39.0 |    | 男性40代   | (314)   | 8.3 | 35.0 |                                         | 5    | 6.7                                                                                                             | entektoninet<br>anhalekanine               | 43.3 |
| ア<br> 別 | 近畿地方                     | (504)   | 5.6 | 34.5 |                                                                                                                                                                                                                                                                                                                                                                                                                                                                                                                                                                                                                                                                                                                                           | 59                                                                                                              | .9   | uninitiin<br>Walioinna                    | 40.1 |    | 男性50代   | (312)   | 4.8 | 36.5 |                                         | 58   | 3.7                                                                                                             | ndyssener<br>Angelener                     | 41.3 |
|         | 中国地方                     | (186)   | 3.8 | 29.6 |                                                                                                                                                                                                                                                                                                                                                                                                                                                                                                                                                                                                                                                                                                                                           | 66.7                                                                                                            |      |                                           | 33.3 | 性年 | 男性60代以上 | (310)   | 6.1 | 40.3 |                                         | ļ    | 53.5                                                                                                            | eners.<br>dalati                           | 46.5 |
|         | 四国地方                     | (102)   | 5.9 | 31.4 |                                                                                                                                                                                                                                                                                                                                                                                                                                                                                                                                                                                                                                                                                                                                           | 62.                                                                                                             | 7    | syngenes                                  | 37.3 | 代別 | 女性 計    | (1,559) | 37  | 34.4 |                                         | 62   | 0                                                                                                               | alestate.                                  | 38.0 |
|         | 九州地方                     | (355)   | 5.9 | 33.0 |                                                                                                                                                                                                                                                                                                                                                                                                                                                                                                                                                                                                                                                                                                                                           | 61.                                                                                                             | 1    |                                           | 38.9 |    | 女性20代   | (314)   | 5.7 | 23.2 | entiște din alter<br>Maniștration din a | 71.0 | aline and the second | aren en e | 29.0 |
|         |                          |         |     |      |                                                                                                                                                                                                                                                                                                                                                                                                                                                                                                                                                                                                                                                                                                                                           |                                                                                                                 |      |                                           |      |    | 女性30代   | (313)   | 4.8 | 32.3 | internetio<br>internetione              | 62   | 9<br>9                                                                                                          | inapprovi<br>internetio                    | 37.1 |
|         | 全体+10ボー<br>全体 +5ボー       |         |     |      |                                                                                                                                                                                                                                                                                                                                                                                                                                                                                                                                                                                                                                                                                                                                           |                                                                                                                 |      |                                           |      |    | 女性40代   | (309)   | 2.3 | 32.4 | anninnin<br>Siirinnin                   | 65.  | yssignesiyesissi<br>4<br>Umminissisississisi                                                                    | enteterinen<br>Konstituter                 | 34.6 |
| 1       | 主体 +0ホ<br>全体 -5ホ         | ()补以上   |     |      |                                                                                                                                                                                                                                                                                                                                                                                                                                                                                                                                                                                                                                                                                                                                           |                                                                                                                 |      |                                           |      |    | 女性50代   | (312)   | 2.9 | 41.0 |                                         | 5    | 6.1                                                                                                             | naktinin penin<br>Sentitekkenses           | 43.9 |
|         | 金が 王幹 ~ 104 ~<br>(n=30以_ |         |     |      |                                                                                                                                                                                                                                                                                                                                                                                                                                                                                                                                                                                                                                                                                                                                           |                                                                                                                 |      |                                           |      |    | 女性60代以上 | (311)   | 2.6 | 43.1 |                                         |      | 54.3                                                                                                            | anggapatan<br>Anggababasa                  | 45.7 |

◎ 知っている ◎ 名前は聞いたことがある 知らない

・健康被害救済制度の認知率(知っている+聞いたことがある)は、39%。 【エリア別】

•『東北地方』の認知率が47%と高め、一方、『中国地方』では、33%とやや低めである。 【性年代別】

• 『男性』は、「知っている」のスコアが高めの傾向。 『40代』では、男女差が大きい。 男女ともに 『60代以上』の認知率が他の年代と比べ高めとなっている。 

# 4 健康被害救済制度 内容認知

#### 単一回答

Q3「健康被害救済制度」について、以下それぞれにあてはまるものをひとつお選びください。

#### \* 健康被害救済制度認知者ベース

|                                                                   |        | 1 23 | 知っている 知らなし | い 分からない |      |      |
|-------------------------------------------------------------------|--------|------|------------|---------|------|------|
| (n=1,221)                                                         | 0%     | 20%  | 40%        | 60%     | 80%  | 100% |
| 医薬品の副作用による被害を受けられた方の迅速な救済を図ることを<br>目的とした公的な制度である                  |        | 55.9 |            | 28.0    | 16.1 |      |
| 医薬品を、適正に使用したにもかかわらず発生した副作用による疾病や<br>障害などの健康被害について救済給付を行う          |        | 51.3 |            | 32.7    | 16.1 |      |
| 給付の種類にはいくつかの種類がある(給付の種類:医療費、医療手当、<br>障害年金、障害児養育年金、遺族年金、遺族一時金、葬祭料) | 28     | .8   | 50         | 9.9     | 20.2 |      |
| 入院が必要な程度の疾病や障害などの健康被害について救済給付を行う                                  | 5 26.1 |      | 50.2       |         | 23.7 |      |
| 給付には、種類ごとにそれぞれ請求期限がある                                             | 15.8   |      | 62.9       |         | 21.3 |      |

# 認知率が過半数となった項目は、「医薬品の副作用による被害を受けられた方の迅速な救済を図ることを目的とした公的な制度である」、 「医薬品を、適正に使用したにもかかわらず発生した副作用による疾病や障害などの健康被害について救済給付を行う」の2項目。