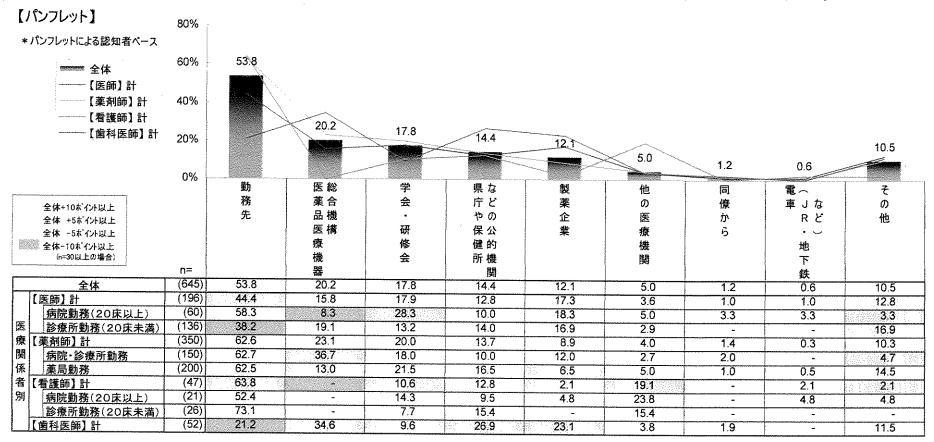

# 7 健康被害救済制度 パンフレット・ポスター接触場所

複数回答

Q6あなたは「健康被害救済制度」のパンフレット、ポスターをどこで見ましたか。あてはまるものを全てお選びください。

\* パンフレット・ポスターによる

•主な接触場所は、「病院・医院」、「薬局・薬店」となっている。