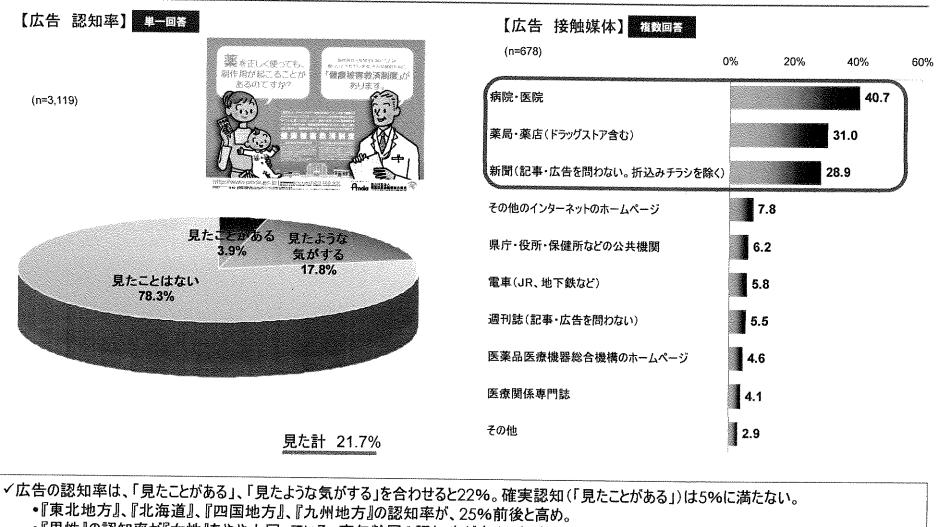

## 8 広告の認知率

Q7 画像をご覧になってからお答えください。あなたは、この広告を見たことがありますか。

◎ 見たことがある ◎ 見たような気がする 見たことはない

・広告の認知率(見たことがある+見たような)は、2割強。

#### 【エリア別】

・『東北地方』、『北海道』、『四国地方』、『九州地方』の認知率が、25%前後と高め。

【性年代別】

・『男性』の認知率が『女性』をやや上回っている。高年齢層の認知率が高めの傾向。

単一回答

### 9 広告の接触媒体

. .. .......

Q8あなたは、どこでこの広告を見ましたか。あてはまるものを全てお選びください。

| * 🖸      | 広告閲覧者ベース                                  |              |                |                      | 北海道 貞                  | 東北地方 ——— 関       | 東地方 中谷           | 部地方 近畿地                                                                                                          | 方 中国地          | 方                | → 九州地方  |     |
|----------|-------------------------------------------|--------------|----------------|----------------------|------------------------|------------------|------------------|------------------------------------------------------------------------------------------------------------------|----------------|------------------|---------|-----|
|          |                                           | 60%          |                |                      |                        |                  |                  |                                                                                                                  |                |                  |         |     |
|          |                                           | 40%          | 40.7           | 31.0                 | 28.9                   |                  |                  |                                                                                                                  |                |                  |         |     |
|          | 全体+10ポイント以上                               | 20%          |                | R                    |                        | 7.8              | 6.2              | 5.8                                                                                                              | 5.5            | 4.0              |         |     |
|          | 全体 +5ポイント以上                               |              |                |                      |                        |                  |                  | and the second | U.U            | 4.6              | 4.1     | 2.9 |
|          | 全体 ~5ボイント以上<br>全体~10ポイント以上<br>(n=30以上の場合) | 0%           | 病院・医院          | 菜局・薬店<br>(ドラッグストア含む) | 新聞<br>(記事・広告を<br>問わない。 | その他の<br>インターネットの | 県庁・役所・<br>保健所などの | 電車<br>(JR、地下鉄など)                                                                                                 | 週刊誌<br>(記事・広告を | 医薬品医療機器<br>総合機構の | 医療関係専門誌 | その他 |
| ·        |                                           | n≕           |                |                      | 折込みチラシを除く〉             | ボームページ           | 公共機関             | (one of the orally                                                                                               | 問わない)          | ホームページ           |         |     |
| <u> </u> | 全体                                        | (678)        | 40.7           | 31.0                 | 28.9                   | 7.8              | 6.2              | 5.8                                                                                                              | 5.5            | 4.6              | 4.1     | 2.9 |
| f.       | 北海道                                       | (38)         | 31.6           | 31.6                 | 21.1                   | 5.3              | 10.5             | 15.8                                                                                                             | 13.2           | 2.6              | 5.3     | 7.9 |
| T        | 東北地方                                      | (64)         |                | 29.7                 | 32.8                   | 7.8              | 6.3              | 4.7                                                                                                              | 1.6            | 6.3              | 6.3     | 4.7 |
|          | 関東地方                                      | (214)        | 43.5           | 32.7                 | 26.6                   | 8.4              | 5.6              | 7.0                                                                                                              | 5.6            | 4.2              | 4.7     | 1.9 |
|          | <u>中部地方</u>                               | (111)        | 43.2           | 25.2                 | 31.5                   | 6.3              | 1.8              | 3.6                                                                                                              | 7.2            | 1.8              | 3.6     | 4.5 |
|          | 近畿地方                                      | (104)        | 30.8           | 29.8                 | 30.8                   | 11.5             | 6.7              | 7.7                                                                                                              | 2.9            | 6.7              | 3.8     | 1.0 |
|          |                                           | (35)<br>(26) | 48.6 ·<br>57.7 | 34.3                 | 31.4                   | 14.3             | 8.6              |                                                                                                                  | 2.9            | 8.6              | -       | -   |
|          | 四国地方                                      | (86)         |                | 30.8                 | 23.1                   | 3.8              | 19.2             | 7.7                                                                                                              | 3.8            | 3.8              | -       |     |
|          | 九州地方                                      | (386)        | 43.0<br>43.0   | 34.9                 | 30.2                   | 3.5              | 5.8              | 1.2                                                                                                              | 7.0            | 4.7              | 4.7     | 4.7 |
|          | 男性計                                       | (300)        | 43.0           | 31.1                 | 28.0                   | 9.3              | 6.0              | 6.2                                                                                                              | 5.4            | 3.9              | 3.9     | 1.3 |
|          | 男性20代                                     | (76)         | 48.7           | 37.5<br>39.5         | 19.4                   | 15.3             | 4.2              | 12.5                                                                                                             | 6.9            | 4.2              | 2.8     | -   |
|          | 男性30代                                     | (73)         | 40.7<br>52.1   | 39.5                 | 21.1                   | 9.2              | 7.9              | 9.2                                                                                                              | 5.3            | 3.9              | 6.6     | 1.3 |
| 性        | 男性40代<br>男性50代                            | (73)         | 35.8           | 29.6                 | 24.7<br>30.9           | 5.5              | 4.1              | 6.8                                                                                                              | 5.5            | 5.5              | 4.1     | 1.4 |
| 年        | 男性50代                                     | (84)         | 45.2           | 29.6                 |                        | 11.1             | 7.4              | 1.2                                                                                                              | 3.7            | 4.9              | 1.2     | 1.2 |
|          | 女性計                                       | (292)        | 37.7           | 30.8                 | 41.7<br>30.1           | 6.0              | 6.0              | 2.4                                                                                                              | 6.0            | 1.2              | 4.8     | 2.4 |
|          | <u>文性</u><br>女性20代                        | (42)         | 42.9           | 31.0                 | 30.1<br>14.3           | 5.8              | 6.5              | 5.1                                                                                                              | 5.5            | 5.5              | 4.5     | 5.1 |
| 別        | 女性20代                                     | (53)         | 49.1           | 45.3                 | 14.3                   | 11.9             | 4.8              | 16.7                                                                                                             | 4.8            | 9.5              | 7.1     | 9.5 |
|          | 女性40代                                     | <u>(00)</u>  | 40.0           | 20.0                 | 25.0                   | 3.8              | 3.8              | 5.7                                                                                                              | 7.5            | 9.4              | 3.8     | 1.9 |
|          | 女性50代                                     | (63)         | 30.2           | 31.7                 | <u>25.0</u><br>39.7    | 5.0<br>6.3       | 11.7             | 5.0                                                                                                              | 1.7            | -                | 3.3     | 8.3 |
|          | 女性60代以上                                   | (74)         | 31.1           | 28.4                 | 47.3                   | 4.1              | 3.2              | 3.2                                                                                                              | 4.8            | 4.8              | 6.3     | 1.6 |
|          | XITOVINALI                                | <u> </u>     | V1.1           | 20.4                 | 41.0                   | 4.1              | 8.1              |                                                                                                                  | 8.1            | 5.4              | 2.7     | 5,4 |

・広告に接触した媒体は、「病院・医院」41%がトップ。以下、「薬局・薬店」、「新聞」が3割前後で続く。

【エリア別】

•『北海道』では、「電車」、「週刊誌」が他のエリアよりも高め。『中国地方』は、「病院・医院」「その他インターネットのホームページ」で他エリアと比べ て高め。

【性年代別】

•「病院・医院」「薬局・薬店」は男女30代を中心に高め。

•「新聞」は、男女とも『60代以上』で高く、『女性60代以上』では接触媒体のトップとなっている。