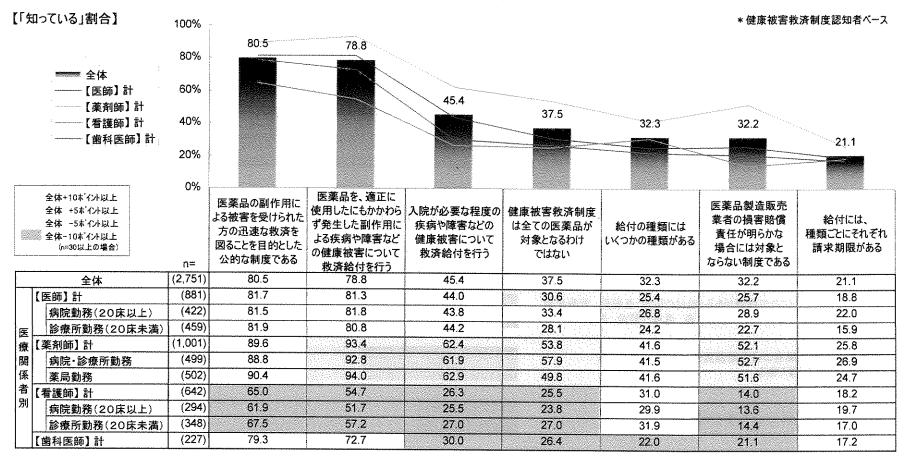

# 4 健康被害救済制度 内容認知

#### 単一回答

Q3「健康被害救済制度」について、以下それぞれにあてはまるものをひとつお選びください。

#### \* 健康被害救済制度認知者ベース

|                                                                   |        | 1 23 | 知っている 知らなし | い 分からない |      |      |
|-------------------------------------------------------------------|--------|------|------------|---------|------|------|
| (n=1,221)                                                         | 0%     | 20%  | 40%        | 60%     | 80%  | 100% |
| 医薬品の副作用による被害を受けられた方の迅速な救済を図ることを<br>目的とした公的な制度である                  |        | 55.9 |            | 28.0    | 16.1 |      |
| 医薬品を、適正に使用したにもかかわらず発生した副作用による疾病や<br>障害などの健康被害について救済給付を行う          |        | 51.3 |            | 32.7    | 16.1 |      |
| 給付の種類にはいくつかの種類がある(給付の種類:医療費、医療手当、<br>障害年金、障害児養育年金、遺族年金、遺族一時金、葬祭料) | 28     | .8   | 50         | 9.9     | 20.2 |      |
| 入院が必要な程度の疾病や障害などの健康被害について救済給付を行う                                  | 5 26.1 |      | 50.2       |         | 23.7 |      |
| 給付には、種類ごとにそれぞれ請求期限がある                                             | 15.8   |      | 62.9       |         | 21.3 |      |

# 認知率が過半数となった項目は、「医薬品の副作用による被害を受けられた方の迅速な救済を図ることを目的とした公的な制度である」、 「医薬品を、適正に使用したにもかかわらず発生した副作用による疾病や障害などの健康被害について救済給付を行う」の2項目。

# 4 健康被害救済制度 内容認知

Q3「健康被害救済制度」について、以下それぞれにあてはまるものをひとつお選びください。

【エリア別】

• 『北海道』『四国地方』『九州地方』は、他エリアと比べて多くの項目で高め。

特に、『北海道』は、「給付の種類にはいくつかの種類がある」、『四国地方』では、「給付には、種類ごとにそれぞれ請求期限がある」が他のエリアと比べ高くなっている。

【性年代別】

•「給付の種類にはいくつかの種類がある」で女性が男性よりやや高め。