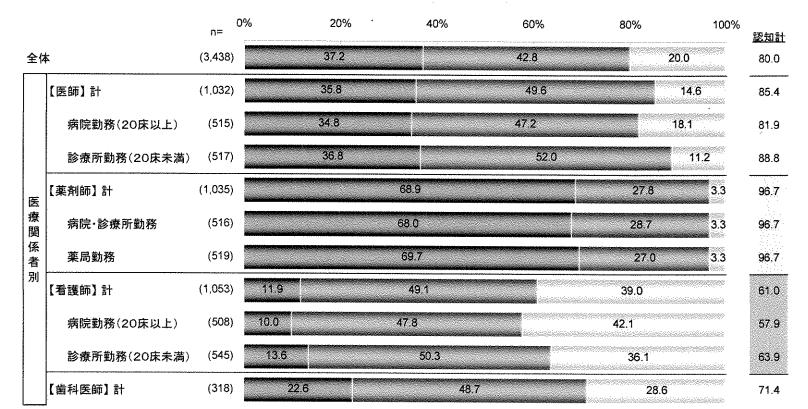

## 健康被害救済制度 認知率

1

|         |                          | n=      | 0%  | 20%  | 40%                                                                                                                                                                                                                                                                                                                                                                                                                                                                                                                                                                                                                                                                                                                                       | 60%                                                                                                             | 80%  | 100%                                      | 認知計  |    |         |         |     |      |                                         |      |                                                                                                                 | s.,                                        |      |
|---------|--------------------------|---------|-----|------|-------------------------------------------------------------------------------------------------------------------------------------------------------------------------------------------------------------------------------------------------------------------------------------------------------------------------------------------------------------------------------------------------------------------------------------------------------------------------------------------------------------------------------------------------------------------------------------------------------------------------------------------------------------------------------------------------------------------------------------------|-----------------------------------------------------------------------------------------------------------------|------|-------------------------------------------|------|----|---------|---------|-----|------|-----------------------------------------|------|-----------------------------------------------------------------------------------------------------------------|--------------------------------------------|------|
| 全       | 体                        | (3,119) | 5.3 | 33.8 |                                                                                                                                                                                                                                                                                                                                                                                                                                                                                                                                                                                                                                                                                                                                           | 60                                                                                                              | .9   | eneses<br>initia                          | 39.1 |    |         | n=      | 0%  | 20%  | 40%                                     | 60%  | 80%                                                                                                             | 100%                                       | 認知計  |
|         | 北海道                      | (145)   | 5.5 | 30.3 |                                                                                                                                                                                                                                                                                                                                                                                                                                                                                                                                                                                                                                                                                                                                           | 64.                                                                                                             | 1    | in an | 35.9 |    | 男性 計    | (1,560) | 7.0 | 33.3 |                                         | 59   | 9.7                                                                                                             | inaan ar sin<br>Lahin dalama               | 40.3 |
| -       | 東北地方                     | (233)   | 6.0 | 41.2 |                                                                                                                                                                                                                                                                                                                                                                                                                                                                                                                                                                                                                                                                                                                                           | anta di seconda di seco | 52.8 | sureșune<br>Întriciu de                   | 47.2 |    | 男性20代   | (313)   | 7.7 | 25.6 |                                         | 66.8 | nenne en sen sen sen sen sen sen sen sen                                                                        | nagestadose<br>Gladisinaates               | 33.2 |
|         | 関東地方                     | (1,030) | 5.1 | 33.6 |                                                                                                                                                                                                                                                                                                                                                                                                                                                                                                                                                                                                                                                                                                                                           | 61                                                                                                              | .3   |                                           | 38.7 |    | 男性30代   | (311)   | 8.0 | 28.9 | interreteri<br>La interreteri           | 63   | 0                                                                                                               | enneder kommen<br>Kontenen konstander      | 37.0 |
| レリ      | 中部地方                     | (564)   | 5.1 | 33.9 | ninging series and s | 61.                                                                                                             | .0   | 90466999ee<br>Géléférete                  | 39.0 |    | 男性40代   | (314)   | 8.3 | 35.0 |                                         | 5    | 6.7                                                                                                             | entektoninet<br>anhalekanine               | 43.3 |
| ア<br> 別 | 近畿地方                     | (504)   | 5.6 | 34.5 |                                                                                                                                                                                                                                                                                                                                                                                                                                                                                                                                                                                                                                                                                                                                           | 59                                                                                                              | .9   | uninitiin<br>Walioinna                    | 40.1 |    | 男性50代   | (312)   | 4.8 | 36.5 |                                         | 58   | 3.7                                                                                                             | ndyssener<br>Angelener                     | 41.3 |
|         | 中国地方                     | (186)   | 3.8 | 29.6 |                                                                                                                                                                                                                                                                                                                                                                                                                                                                                                                                                                                                                                                                                                                                           | 66.7                                                                                                            |      |                                           | 33.3 | 性年 | 男性60代以上 | (310)   | 6.1 | 40.3 |                                         | ļ    | 53.5                                                                                                            | eners.<br>dalati                           | 46.5 |
|         | 四国地方                     | (102)   | 5.9 | 31.4 |                                                                                                                                                                                                                                                                                                                                                                                                                                                                                                                                                                                                                                                                                                                                           | 62.                                                                                                             | 7    | syngenes                                  | 37.3 | 代別 | 女性 計    | (1,559) | 37  | 34.4 |                                         | 62   | 0                                                                                                               | alestate.                                  | 38.0 |
|         | 九州地方                     | (355)   | 5.9 | 33.0 |                                                                                                                                                                                                                                                                                                                                                                                                                                                                                                                                                                                                                                                                                                                                           | 61.                                                                                                             | 1    |                                           | 38.9 |    | 女性20代   | (314)   | 5.7 | 23.2 | entiște din alter<br>Maniștration din a | 71.0 | aline and the second | aren en e | 29.0 |
|         |                          |         |     |      |                                                                                                                                                                                                                                                                                                                                                                                                                                                                                                                                                                                                                                                                                                                                           |                                                                                                                 |      |                                           |      |    | 女性30代   | (313)   | 4.8 | 32.3 | internetio<br>internetione              | 62   | 9<br>9                                                                                                          | inapprovi<br>internetio                    | 37.1 |
|         | 全体+10ボー<br>全体 +5ボー       |         |     |      |                                                                                                                                                                                                                                                                                                                                                                                                                                                                                                                                                                                                                                                                                                                                           |                                                                                                                 |      |                                           |      |    | 女性40代   | (309)   | 2.3 | 32.4 | anninnin<br>Siirinnin                   | 65.  | yssignesiyesissi<br>4<br>Umminissisississisi                                                                    | enteterinen<br>Konstituter                 | 34.6 |
| 1       | 主体 +0ホ<br>全体 -5ホ         | ()补以上   |     |      |                                                                                                                                                                                                                                                                                                                                                                                                                                                                                                                                                                                                                                                                                                                                           |                                                                                                                 |      |                                           |      |    | 女性50代   | (312)   | 2.9 | 41.0 |                                         | 5    | 6.1                                                                                                             | naktinin penin<br>Sentitekkenses           | 43.9 |
|         | 金が 王幹 ~ 104 ~<br>(n=30以_ |         |     |      |                                                                                                                                                                                                                                                                                                                                                                                                                                                                                                                                                                                                                                                                                                                                           |                                                                                                                 |      |                                           |      |    | 女性60代以上 | (311)   | 2.6 | 43.1 |                                         |      | 54.3                                                                                                            | anggapatan<br>Anggababasa                  | 45.7 |

◎ 知っている ◎ 名前は聞いたことがある 知らない

・健康被害救済制度の認知率(知っている+聞いたことがある)は、39%。 【エリア別】

•『東北地方』の認知率が47%と高め、一方、『中国地方』では、33%とやや低めである。 【性年代別】

• 『男性』は、「知っている」のスコアが高めの傾向。 『40代』では、男女差が大きい。 男女ともに 『60代以上』の認知率が他の年代と比べ高めとなっている。 