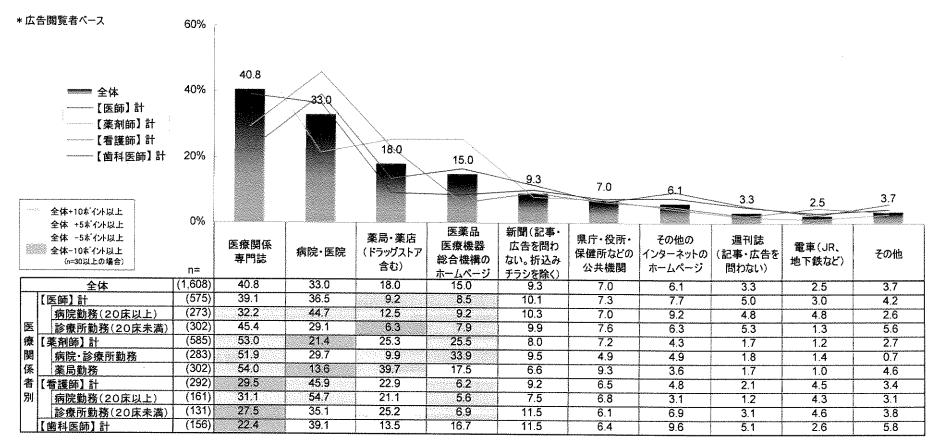

### 9 広告の接触媒体

. .. .......

Q8あなたは、どこでこの広告を見ましたか。あてはまるものを全てお選びください。

| * 🖸      | 広告閲覧者ベース                                  |              |                |                      | 北海道 貞                  | 東北地方 ——— 関       | 東地方 中谷           | 部地方 近畿地                                                                                                          | 方 中国地          | 方                | → 九州地方  |     |
|----------|-------------------------------------------|--------------|----------------|----------------------|------------------------|------------------|------------------|------------------------------------------------------------------------------------------------------------------|----------------|------------------|---------|-----|
|          |                                           | 60%          |                |                      |                        |                  |                  |                                                                                                                  |                |                  |         |     |
|          |                                           | 40%          | 40.7           | 31.0                 | 28.9                   |                  |                  |                                                                                                                  |                |                  |         |     |
|          | 全体+10ポイント以上                               | 20%          |                | R                    |                        | 7.8              | 6.2              | 5.8                                                                                                              | 5.5            | 4.0              |         |     |
|          | 全体 +5ポイント以上                               |              |                |                      |                        |                  |                  | and the second | U.U            | 4.6              | 4.1     | 2.9 |
|          | 全体 ~5ボイント以上<br>全体~10ポイント以上<br>(n=30以上の場合) | 0%           | 病院・医院          | 菜局・薬店<br>(ドラッグストア含む) | 新聞<br>(記事・広告を<br>問わない。 | その他の<br>インターネットの | 県庁・役所・<br>保健所などの | 電車<br>(JR、地下鉄など)                                                                                                 | 週刊誌<br>(記事・広告を | 医薬品医療機器<br>総合機構の | 医療関係専門誌 | その他 |
| ·        |                                           | n≕           |                |                      | 折込みチラシを除く〉             | ボームページ           | 公共機関             | (one of the orally                                                                                               | 問わない)          | ホームページ           |         |     |
| <u> </u> | 全体                                        | (678)        | 40.7           | 31.0                 | 28.9                   | 7.8              | 6.2              | 5.8                                                                                                              | 5.5            | 4.6              | 4.1     | 2.9 |
| f.       | 北海道                                       | (38)         | 31.6           | 31.6                 | 21.1                   | 5.3              | 10.5             | 15.8                                                                                                             | 13.2           | 2.6              | 5.3     | 7.9 |
| T        | 東北地方                                      | (64)         |                | 29.7                 | 32.8                   | 7.8              | 6.3              | 4.7                                                                                                              | 1.6            | 6.3              | 6.3     | 4.7 |
|          | 関東地方                                      | (214)        | 43.5           | 32.7                 | 26.6                   | 8.4              | 5.6              | 7.0                                                                                                              | 5.6            | 4.2              | 4.7     | 1.9 |
|          | <u>中部地方</u>                               | (111)        | 43.2           | 25.2                 | 31.5                   | 6.3              | 1.8              | 3.6                                                                                                              | 7.2            | 1.8              | 3.6     | 4.5 |
|          | 近畿地方                                      | (104)        | 30.8           | 29.8                 | 30.8                   | 11.5             | 6.7              | 7.7                                                                                                              | 2.9            | 6.7              | 3.8     | 1.0 |
|          |                                           | (35)<br>(26) | 48.6 ·<br>57.7 | 34.3                 | 31.4                   | 14.3             | 8.6              |                                                                                                                  | 2.9            | 8.6              | -       | -   |
|          | 四国地方                                      | (86)         |                | 30.8                 | 23.1                   | 3.8              | 19.2             | 7.7                                                                                                              | 3.8            | 3.8              | -       |     |
|          | 九州地方                                      | (386)        | 43.0<br>43.0   | 34.9                 | 30.2                   | 3.5              | 5.8              | 1.2                                                                                                              | 7.0            | 4.7              | 4.7     | 4.7 |
|          | 男性計                                       | (300)        | 43.0           | 31.1                 | 28.0                   | 9.3              | 6.0              | 6.2                                                                                                              | 5.4            | 3.9              | 3.9     | 1.3 |
|          | 男性20代                                     | (76)         | 48.7           | 37.5<br>39.5         | 19.4                   | 15.3             | 4.2              | 12.5                                                                                                             | 6.9            | 4.2              | 2.8     | -   |
|          | 男性30代                                     | (73)         | 40.7<br>52.1   | 39.5                 | 21.1                   | 9.2              | 7.9              | 9.2                                                                                                              | 5.3            | 3.9              | 6.6     | 1.3 |
| 性        | 男性40代<br>男性50代                            | (73)         | 35.8           | 29.6                 | 24.7<br>30.9           | 5.5              | 4.1              | 6.8                                                                                                              | 5.5            | 5.5              | 4.1     | 1.4 |
| 年        | 男性50代                                     | (84)         | 45.2           | 29.6                 |                        | 11.1             | 7.4              | 1.2                                                                                                              | 3.7            | 4.9              | 1.2     | 1.2 |
|          | 女性計                                       | (292)        | 37.7           | 30.8                 | 41.7<br>30.1           | 6.0              | 6.0              | 2.4                                                                                                              | 6.0            | 1.2              | 4.8     | 2.4 |
|          | <u>文性</u><br>女性20代                        | (42)         | 42.9           | 31.0                 | 30.1<br>14.3           | 5.8              | 6.5              | 5.1                                                                                                              | 5.5            | 5.5              | 4.5     | 5.1 |
| 別        | 女性20代                                     | (53)         | 49.1           | 45.3                 | 14.3                   | 11.9             | 4.8              | 16.7                                                                                                             | 4.8            | 9.5              | 7.1     | 9.5 |
|          | 女性40代                                     | <u>(00)</u>  | 40.0           | 20.0                 | 25.0                   | 3.8              | 3.8              | 5.7                                                                                                              | 7.5            | 9.4              | 3.8     | 1.9 |
|          | 女性50代                                     | (63)         | 30.2           | 31.7                 | <u>25.0</u><br>39.7    | 5.0<br>6.3       | 11.7             | 5.0                                                                                                              | 1.7            | -                | 3.3     | 8.3 |
|          | 女性60代以上                                   | (74)         | 31.1           | 28.4                 | 47.3                   | 4.1              | 3.2              | 3.2                                                                                                              | 4.8            | 4.8              | 6.3     | 1.6 |
|          | XITOVINALI                                | <u> </u>     | V1.1           | 20.4                 | 41.0                   | 4.1              | 8.1              |                                                                                                                  | 8.1            | 5.4              | 2.7     | 5,4 |

・広告に接触した媒体は、「病院・医院」41%がトップ。以下、「薬局・薬店」、「新聞」が3割前後で続く。

【エリア別】

•『北海道』では、「電車」、「週刊誌」が他のエリアよりも高め。『中国地方』は、「病院・医院」「その他インターネットのホームページ」で他エリアと比べ て高め。

【性年代別】

•「病院・医院」「薬局・薬店」は男女30代を中心に高め。

•「新聞」は、男女とも『60代以上』で高く、『女性60代以上』では接触媒体のトップとなっている。