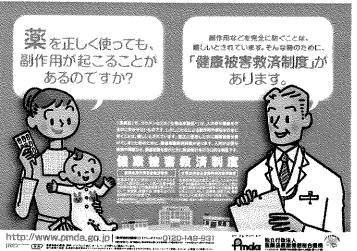

## 8 広告の認知率

Q7 画像をご覧になってからお答えください。あなたは、この広告を見たことがありますか。

◎ 見たことがある ◎ 見たような気がする 見たことはない

・広告の認知率(見たことがある+見たような)は、2割強。

#### 【エリア別】

・『東北地方』、『北海道』、『四国地方』、『九州地方』の認知率が、25%前後と高め。

【性年代別】

・『男性』の認知率が『女性』をやや上回っている。高年齢層の認知率が高めの傾向。

単一回答