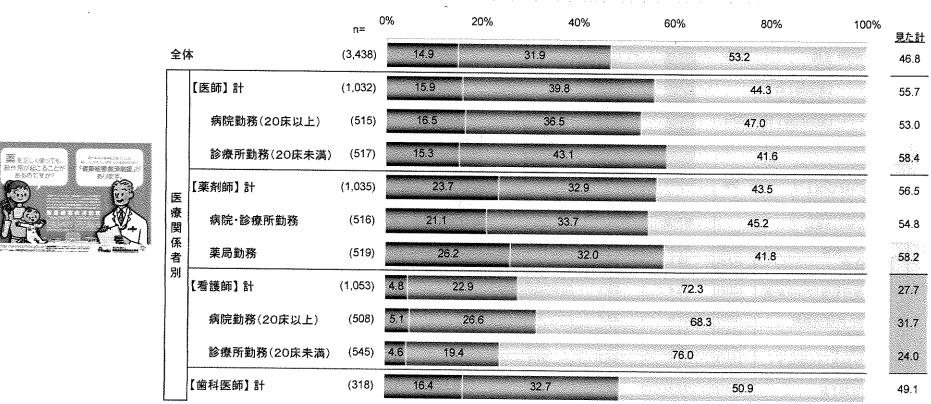

## 8 広告の認知率

Q7 画像をご覧になってからお答えください。あなたは、この広告を見たことがありますか。

◎ 見たことがある ◎ 見たような気がする 見たことはない

・広告の認知率(見たことがある+見たような)は、2割強。

#### 【エリア別】

・『東北地方』、『北海道』、『四国地方』、『九州地方』の認知率が、25%前後と高め。

【性年代別】

・『男性』の認知率が『女性』をやや上回っている。高年齢層の認知率が高めの傾向。

単一回答