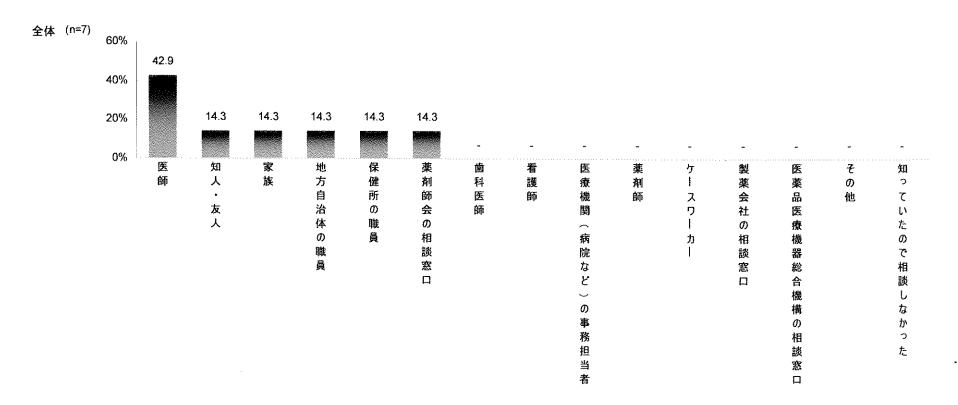

## 6 健康被害救済制度 教えてもらった人

1.8

その他

九州地方

Q5 あなたは「健康被害救済制度」について、誰から知りましたか。あてはまるものを全てお選びください。

北海道

\*\*\*\*\*\*\*\*\*\*\*\* 全体

\*「人から聞いた/教えてもらった」回答者ベース

•いずれの層も「知人・友人」が大半を占めている。以下、「家族」、「医師」、「医療機関の事務担当者」などが続く。