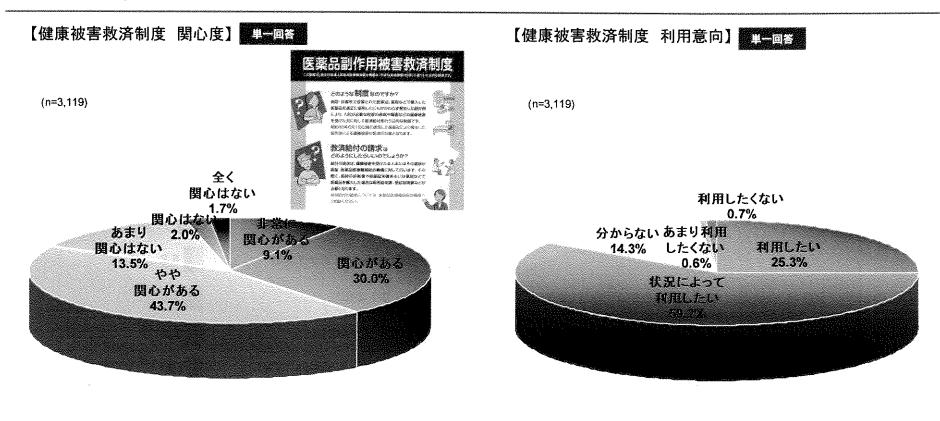

# 10 健康被害救済制度 関心度

Q9上記の画像をよくお読みになってからお答えください。あなたは「健康被害救済制度」について、どの程度関心がありますか。

🔉 非常に関心がある 🛎 関心がある 🗉 やや関心がある 🛛 あまり関心はない 🛎 関心はない 🛎 全く関心はない

•関心度TOP3(非常に関心がある、関心がある、やや関心がある)は、8割を超える。 【エリア別】 •いずれのエリアも関心度が8割以上となっている。

【性年代別】

・関心度TOP3で見ると、女性のほうが男性に比べて関心が高く、女性30代以上はいずれの年代も9割弱と高い水準。

・『60代以上』は、「非常に関心がある」+「関心がある」で5割前後と非常に高い。

### Summary

TOP2 39.1%

TOP3 82.8%

利用したい計 84.4%

✓健康被害救済制度への関心度は、「非常に関心がある」~「やや関心がある」を合わせると83%。
 ・エリア別に見ると、いずれの地方も関心度が8割以上となっている。
 ・年代別に見ると、関心の度合いは、『60代以上』で非常に高まり、「非常に関心がある」+「関心がある」で5割前後を占めている。
 ✓健康被害救済制度の今後の利用意向は、「利用したい」、「状況によって利用したい」を合わせると8割以上を占める。
 ・『北海道』の利用意向は8割を下回っている。一方、『近畿地方』は9割近くと高い。
 ・『女性』の利用意向は、全ての年代で85%を超え、『男性』よりも高い。一方、『男性20代』では8割を下回る。