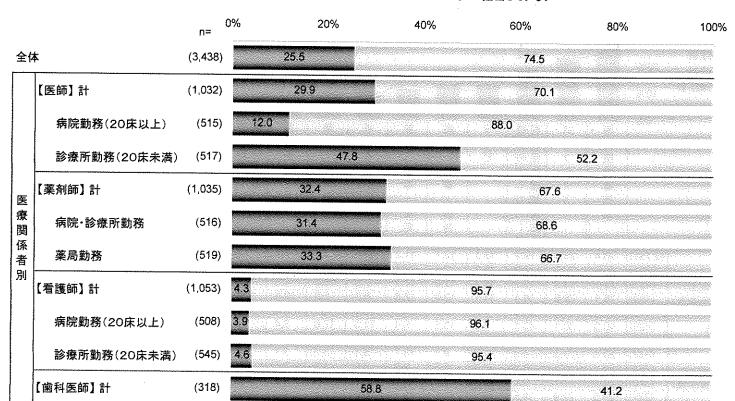

## 健康被害救済制度 認知率

1

|         |                          | n=      | 0%  | 20%  | 40%                                                                                                                                                                                                                                                                                                                                                                                                                                                                                                                                                                                                                                                                                                                                       | 60%                                                                                                             | 80%  | 100%                                      | 認知計  |    |         |         |     |      |                                         |      |                                                                                                                 | s.,                                        |      |
|---------|--------------------------|---------|-----|------|-------------------------------------------------------------------------------------------------------------------------------------------------------------------------------------------------------------------------------------------------------------------------------------------------------------------------------------------------------------------------------------------------------------------------------------------------------------------------------------------------------------------------------------------------------------------------------------------------------------------------------------------------------------------------------------------------------------------------------------------|-----------------------------------------------------------------------------------------------------------------|------|-------------------------------------------|------|----|---------|---------|-----|------|-----------------------------------------|------|-----------------------------------------------------------------------------------------------------------------|--------------------------------------------|------|
| 全       | 体                        | (3,119) | 5.3 | 33.8 |                                                                                                                                                                                                                                                                                                                                                                                                                                                                                                                                                                                                                                                                                                                                           | 60                                                                                                              | .9   | eneses<br>initia                          | 39.1 |    |         | n=      | 0%  | 20%  | 40%                                     | 60%  | 80%                                                                                                             | 100%                                       | 認知計  |
|         | 北海道                      | (145)   | 5.5 | 30.3 |                                                                                                                                                                                                                                                                                                                                                                                                                                                                                                                                                                                                                                                                                                                                           | 64.                                                                                                             | 1    | in an | 35.9 |    | 男性 計    | (1,560) | 7.0 | 33.3 |                                         | 59   | 9.7                                                                                                             | inaan ar sin<br>Lahin dalama               | 40.3 |
| -       | 東北地方                     | (233)   | 6.0 | 41.2 |                                                                                                                                                                                                                                                                                                                                                                                                                                                                                                                                                                                                                                                                                                                                           | anta di seconda di seco | 52.8 | sureșune<br>Întriciu de                   | 47.2 |    | 男性20代   | (313)   | 7.7 | 25.6 |                                         | 66.8 | nenne en sen sen sen sen sen sen sen sen                                                                        | nagestadose<br>Gladisinaates               | 33.2 |
|         | 関東地方                     | (1,030) | 5.1 | 33.6 |                                                                                                                                                                                                                                                                                                                                                                                                                                                                                                                                                                                                                                                                                                                                           | 61                                                                                                              | .3   |                                           | 38.7 |    | 男性30代   | (311)   | 8.0 | 28.9 | interreteri<br>La interreteri           | 63   | 0                                                                                                               | enneder kommen<br>Kontenen konstander      | 37.0 |
| レリ      | 中部地方                     | (564)   | 5.1 | 33.9 | ninging series and s | 61.                                                                                                             | .0   | 90466999ee<br>Géléférete                  | 39.0 |    | 男性40代   | (314)   | 8.3 | 35.0 |                                         | 5    | 6.7                                                                                                             | entektoninet<br>anhalekanine               | 43.3 |
| ア<br> 別 | 近畿地方                     | (504)   | 5.6 | 34.5 |                                                                                                                                                                                                                                                                                                                                                                                                                                                                                                                                                                                                                                                                                                                                           | 59                                                                                                              | .9   | uninitiin<br>Walioinna                    | 40.1 |    | 男性50代   | (312)   | 4.8 | 36.5 |                                         | 58   | 3.7                                                                                                             | ndyssener<br>Angelener                     | 41.3 |
|         | 中国地方                     | (186)   | 3.8 | 29.6 |                                                                                                                                                                                                                                                                                                                                                                                                                                                                                                                                                                                                                                                                                                                                           | 66.7                                                                                                            |      |                                           | 33.3 | 性年 | 男性60代以上 | (310)   | 6.1 | 40.3 |                                         | ļ    | 53.5                                                                                                            | eners.<br>dalati                           | 46.5 |
|         | 四国地方                     | (102)   | 5.9 | 31.4 |                                                                                                                                                                                                                                                                                                                                                                                                                                                                                                                                                                                                                                                                                                                                           | 62.                                                                                                             | 7    | syngenes                                  | 37.3 | 代別 | 女性 計    | (1,559) | 37  | 34.4 |                                         | 62   | 0                                                                                                               | alestate.                                  | 38.0 |
|         | 九州地方                     | (355)   | 5.9 | 33.0 |                                                                                                                                                                                                                                                                                                                                                                                                                                                                                                                                                                                                                                                                                                                                           | 61.                                                                                                             | 1    |                                           | 38.9 |    | 女性20代   | (314)   | 5.7 | 23.2 | entiște din alter<br>Maniștration din a | 71.0 | aline and the second | aren en e | 29.0 |
|         |                          |         |     |      |                                                                                                                                                                                                                                                                                                                                                                                                                                                                                                                                                                                                                                                                                                                                           |                                                                                                                 |      |                                           |      |    | 女性30代   | (313)   | 4.8 | 32.3 | internetio<br>internetione              | 62   | 9<br>9                                                                                                          | inapprovi<br>internetio                    | 37.1 |
|         | 全体+10ボー<br>全体 +5ボー       |         |     |      |                                                                                                                                                                                                                                                                                                                                                                                                                                                                                                                                                                                                                                                                                                                                           |                                                                                                                 |      |                                           |      |    | 女性40代   | (309)   | 2.3 | 32.4 | anninnin<br>Siirinnin                   | 65.  | yssignesiyesissi<br>4<br>Umminissisississisi                                                                    | enteterinen<br>Konstituter                 | 34.6 |
| 1       | 主体 +0ホ<br>全体 -5ホ         | ()补以上   |     |      |                                                                                                                                                                                                                                                                                                                                                                                                                                                                                                                                                                                                                                                                                                                                           |                                                                                                                 |      |                                           |      |    | 女性50代   | (312)   | 2.9 | 41.0 |                                         | 5    | 6.1                                                                                                             | naktinin penin<br>Sentitekkenses           | 43.9 |
|         | 金が 王幹 ~ 104 ~<br>(n=30以_ |         |     |      |                                                                                                                                                                                                                                                                                                                                                                                                                                                                                                                                                                                                                                                                                                                                           |                                                                                                                 |      |                                           |      |    | 女性60代以上 | (311)   | 2.6 | 43.1 |                                         |      | 54.3                                                                                                            | anggapatan<br>Anggababasa                  | 45.7 |

◎ 知っている ◎ 名前は聞いたことがある 知らない

・健康被害救済制度の認知率(知っている+聞いたことがある)は、39%。 【エリア別】

•『東北地方』の認知率が47%と高め、一方、『中国地方』では、33%とやや低めである。 【性年代別】

• 『男性』は、「知っている」のスコアが高めの傾向。 『40代』では、男女差が大きい。 男女ともに 『60代以上』の認知率が他の年代と比べ高めとなっている。 