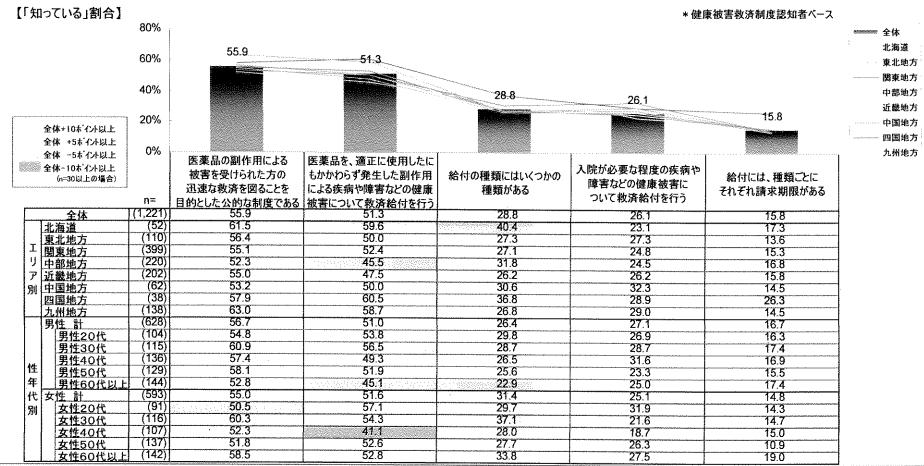

#### \* 健康被害救済制度認知者ベース

|                                                                   |        | 1 23 | 知っている 知らなし | い 分からない |      |      |
|-------------------------------------------------------------------|--------|------|------------|---------|------|------|
| (n=1,221)                                                         | 0%     | 20%  | 40%        | 60%     | 80%  | 100% |
| 医薬品の副作用による被害を受けられた方の迅速な救済を図ることを<br>目的とした公的な制度である                  |        | 55.9 |            | 28.0    | 16.1 |      |
| 医薬品を、適正に使用したにもかかわらず発生した副作用による疾病や<br>障害などの健康被害について救済給付を行う          |        | 51.3 |            | 32.7    | 16.1 |      |
| 給付の種類にはいくつかの種類がある(給付の種類:医療費、医療手当、<br>障害年金、障害児養育年金、遺族年金、遺族一時金、葬祭料) | 28     | .8   | 50         | 9.9     | 20.2 |      |
| 入院が必要な程度の疾病や障害などの健康被害について救済給付を行う                                  | 5 26.1 |      | 50.2       |         | 23.7 |      |
| 給付には、種類ごとにそれぞれ請求期限がある                                             | 15.8   |      | 62.9       |         | 21.3 |      |

# 認知率が過半数となった項目は、「医薬品の副作用による被害を受けられた方の迅速な救済を図ることを目的とした公的な制度である」、 「医薬品を、適正に使用したにもかかわらず発生した副作用による疾病や障害などの健康被害について救済給付を行う」の2項目。

# 4 健康被害救済制度 内容認知

Q3「健康被害救済制度」について、以下それぞれにあてはまるものをひとつお選びください。

【エリア別】

• 『北海道』『四国地方』『九州地方』は、他エリアと比べて多くの項目で高め。

特に、『北海道』は、「給付の種類にはいくつかの種類がある」、『四国地方』では、「給付には、種類ごとにそれぞれ請求期限がある」が他のエリアと比べ高くなっている。

【性年代別】

•「給付の種類にはいくつかの種類がある」で女性が男性よりやや高め。