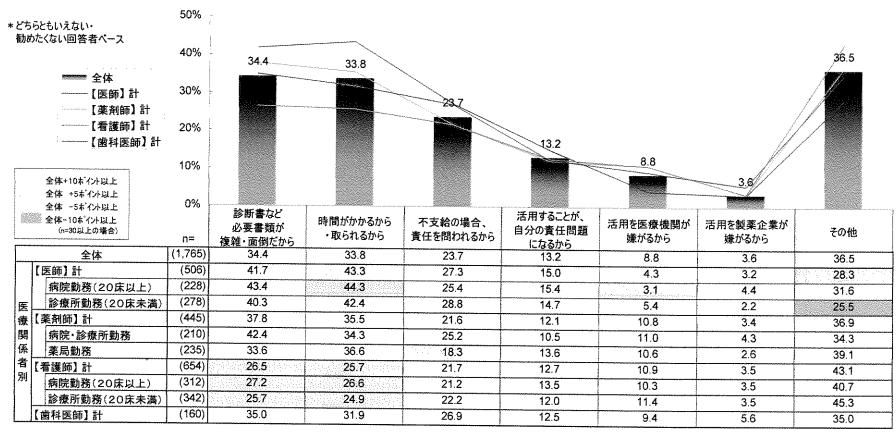

関係者別】

• 『医師』、『薬剤師』の認知率が過半数と高い。

『薬剤師』は、「見たことがある」のスコアが2割強に達し、認知の度合いについては『医師』を上回っている。

# 10 広告の接触媒体

複数回答

Q9あなたは、どこでこの広告を見ましたか。あてはまるものを全てお選びください。



・広告に接触した主な媒体は、「医療関係専門誌」41%、「病院・医院」33%。

•「その他」の内容として、「薬剤師会」、「送られてきたポスター・パンフレットで」などの記述が見られた。

【医療関係者別】

•『薬剤師』、特に、『薬剤師(病院・診療所勤務)』は、「医薬品医療機器総合機構のホームページ」が高い。

# 11 健康被害救済制度との係わりについて

単一回答

Q10あなたはこれまでに「健康被害救済制度」に係わったことはありますか。

\*健康被害救済制度認知者ペース



・健康被害救済制度に係わったことが「ある」との回答は7%にとどまる。

【医療関係者別】

・『薬剤師(病院・診療所勤務)』は、「係わったことがある」が1割強とやや高め。

### 12 健康被害救済制度を勧めたいか

単一回答

Q12 あなたは今後、「健康被害救済制度」の利用を患者さんに勧めたいとお考えですか。



◎ 勧めたい どちらともいえない ◎ 勧めたくない

・健康被害救済制度を患者に勧めたいかについては、約半数が「勧めたい」と回答。「勧めたくない」は1%に満たない。

【医療関係者別】

・『薬剤師』は、「勧めたい」が6割近くとやや高い。

### 13 健康被害救済制度 勧めたくない理由

Q14 あなたはQ12で健康被害救済制度の利用を患者さんに勧めたいかという質問において、【Q12の選択内容】と回答されましたが、どのような理由からですか。 あてはまるものを全てお選びください。



・健康被害救済制度を患者に勧めたくない主な理由は、「診断書など必要書類が複雑・面倒だから」34%、

「時間がかかるから・取られるから」34%の2つ。

•「その他」の理由は、「副作用の判別が困難」、「制度に適応する事例がない」、「状況に応じて判断したい」などの意見が多く見られた。 【医療関係者別】

『医師』は、「診断書など必要書類が複雑・面倒だから」、「時間がかかるから・取られるから」が他の医療従事者と比べ高い。

### 14 健康被害救済制度 説明等を受けた経験

Q15 あなたは、「健康被害救済制度」について、お勤めの施設や関係機関から説明や紹介を受けたことがありますか。



■ 受けたことがある = 受けたことはない

・健康被害救済制度の説明や紹介を受けた経験が「ある」との回答は1割に満たない。

【医療関係者別】

・『薬剤師』は、「受けたことがある」が1割強とやや高い。

<u> 11</u>-02

# 15 健康被害救済制度 勧めたい理由・有効な周知の方法 <自由記述>



Q13 あなたはQ12で健康被害救済制度の利用を患者さんに「勧めたい」と回答されましたが、どのような理由からですか。 Q16今後、「健康被害救済制度」の活用を、医療関係者の皆様にご協力を頂くためにはどのような事が必要だと思いますか。 今後の参考にさせて頂きますので、忌憚のないご意見をご記入ください。

#### 【健康被害救済制度 勧めたい理由】

※勧めたい回答者ペース

【健康被害救済制度 有効な周知の方法】

| 2076 3078 4076 3076 | (n=3,438)                       | 0% 20%