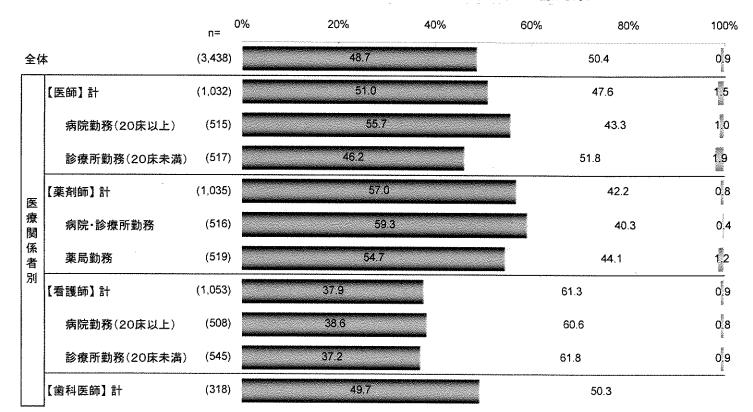

◎ 知っている ◎ 名前は聞いたことがある 知らない

・健康被害救済制度の認知率(知っている+聞いたことがある)は、39%。 【エリア別】

•『東北地方』の認知率が47%と高め、一方、『中国地方』では、33%とやや低めである。 【性年代別】

• 『男性』は、「知っている」のスコアが高めの傾向。 『40代』では、男女差が大きい。 男女ともに 『60代以上』の認知率が他の年代と比べ高めとなっている。 

・健康被害救済制度認知者のうち、医薬品副作用被害救済制度の認知率(知っている+聞いたことがある)は、77%。

【エリア別】

・『北海道』の認知率がエリア別で唯一9割を上回っている。「知っている」との回答は、『九州地方』が2割強と最も高い。

【性年代別】

•『男性』の認知率が『女性』よりもやや高め。特に、『20代』は男女差が大きい。男女ともに『60代以上』が他の年代と比べ高めとなっている。

单一回答

・健康被害救済制度認知者のうち、生物由来製品感染等被害救済制度の認知率(知っている+聞いたことがある)は、35%。

#### 【エリア別】

・『北海道』の認知率が4割を上回り、他のエリアと比べ高めとなっている。

【性年代別】

・『男性』の認知率が『女性』を大きく上回る。男女ともに『20代』が他の年代と比べ高めとなっている。